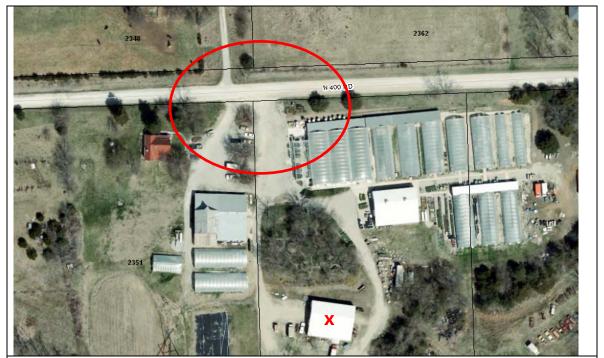

  No backup
- (7) Consider an amended Conditional Use Permit CUP-12-10-01 for Enright Gardens to add a reception hall to the previously approved uses, located at 2351 N 400 Rd, Edgerton. Submitted by Robert Enright, property owner of record. (PC Item 4; approved 9-0 on 2/22/10) Mary Miller is the Planner.
- (8) Consider approval of 2011-2015 Five-Year Plan request for federally funded projects (Keith Browning)
- (9) Discussion of request for a Douglas County Noise Ordinance (Craig Weinaug)
- (10) Adjourn