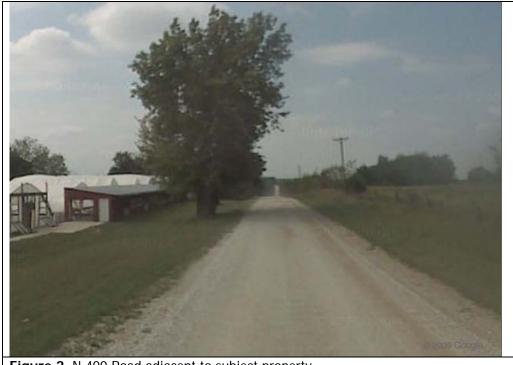

  No backup
- (7) Consider an amended Conditional Use Permit CUP-12-10-01 for Enright Gardens to add a reception hall to the previously approved uses, located at 2351 N 400 Rd, Edgerton. Submitted by Robert Enright, property owner of record. (PC Item 4; approved 9-0 on 2/22/10) Mary Miller is the Planner.
- (8) Consider approval of 2011-2015 Five-Year Plan request for federally funded projects (Keith Browning)
- (9) Discussion of request for a Douglas County Noise Ordinance (Craig Weinaug)
- (10) Adjourn