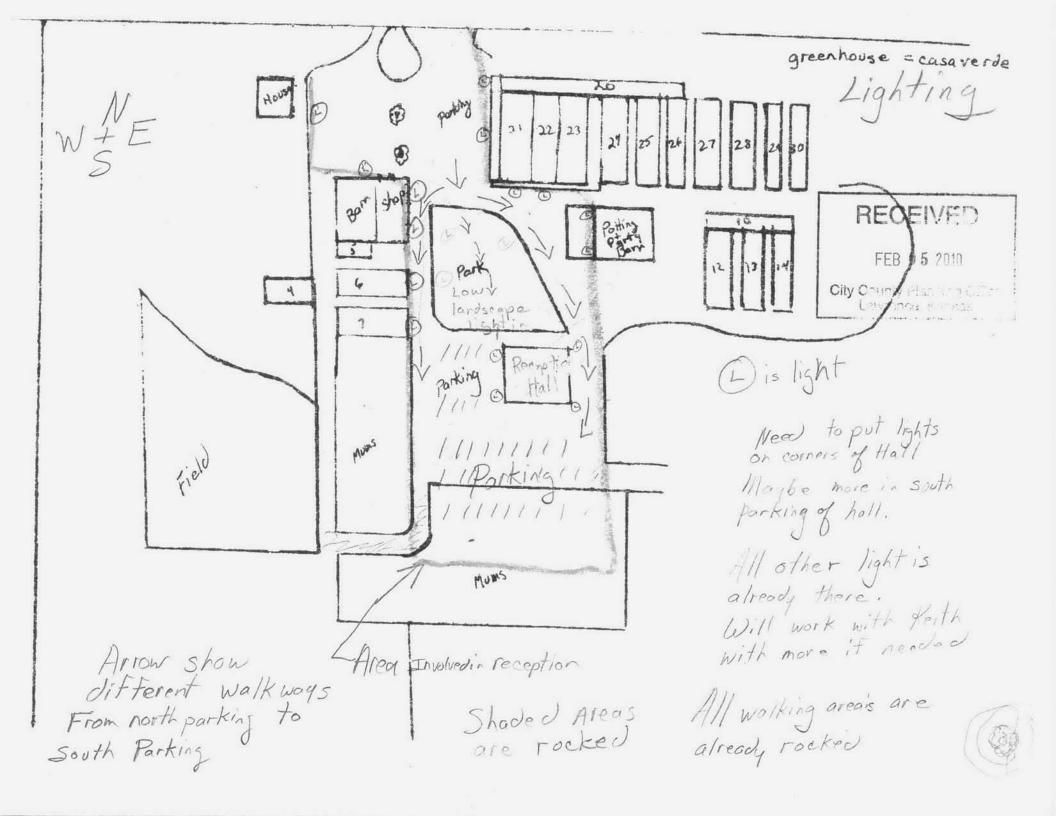

  No backup
- (7) Consider an amended Conditional Use Permit CUP-12-10-01 for Enright Gardens to add a reception hall to the previously approved uses, located at 2351 N 400 Rd, Edgerton. Submitted by Robert Enright, property owner of record. (PC Item 4; approved 9-0 on 2/22/10) Mary Miller is the Planner.
- (8) Consider approval of 2011-2015 Five-Year Plan request for federally funded projects (Keith Browning)
- (9) Discussion of request for a Douglas County Noise Ordinance (Craig Weinaug)
- (10) Adjourn