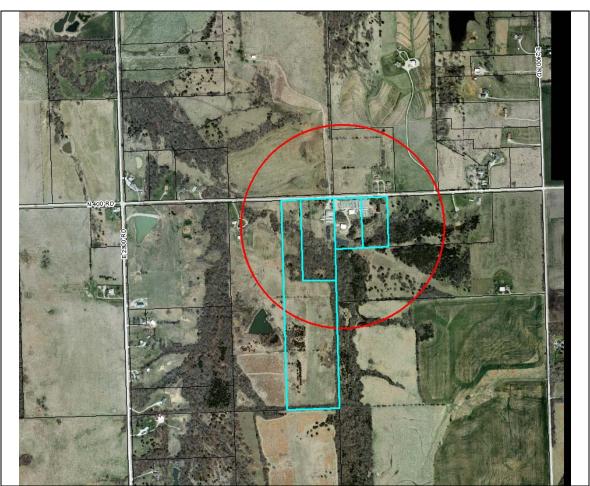

  No backup
- (7) Consider an amended Conditional Use Permit CUP-12-10-01 for Enright Gardens to add a reception hall to the previously approved uses, located at 2351 N 400 Rd, Edgerton. Submitted by Robert Enright, property owner of record. (PC Item 4; approved 9-0 on 2/22/10) Mary Miller is the Planner.
- (8) Consider approval of 2011-2015 Five-Year Plan request for federally funded projects (Keith Browning)
- (9) Discussion of request for a Douglas County Noise Ordinance (Craig Weinaug)
- (10) Adjourn