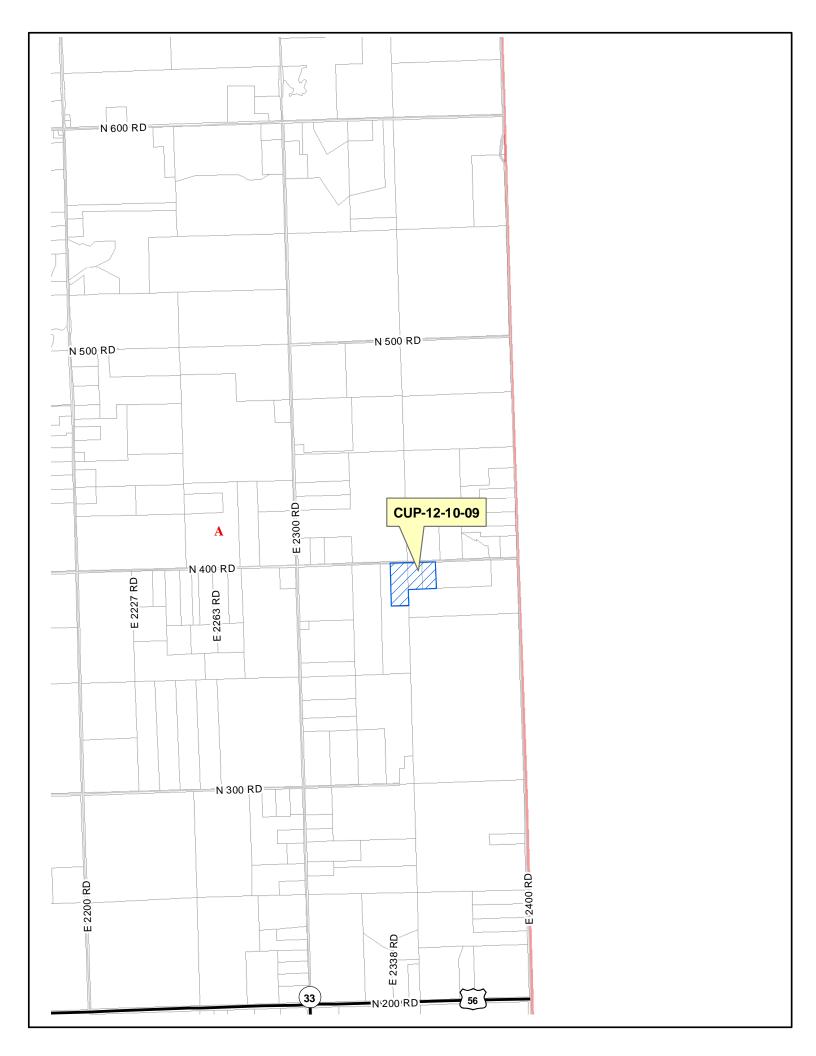

  No backup
- (7) Consider an amended Conditional Use Permit CUP-12-10-01 for Enright Gardens to add a reception hall to the previously approved uses, located at 2351 N 400 Rd, Edgerton. Submitted by Robert Enright, property owner of record. (PC Item 4; approved 9-0 on 2/22/10) Mary Miller is the Planner.
- (8) Consider approval of 2011-2015 Five-Year Plan request for federally funded projects (Keith Browning)
- (9) Discussion of request for a Douglas County Noise Ordinance (Craig Weinaug)
- (10) Adjourn