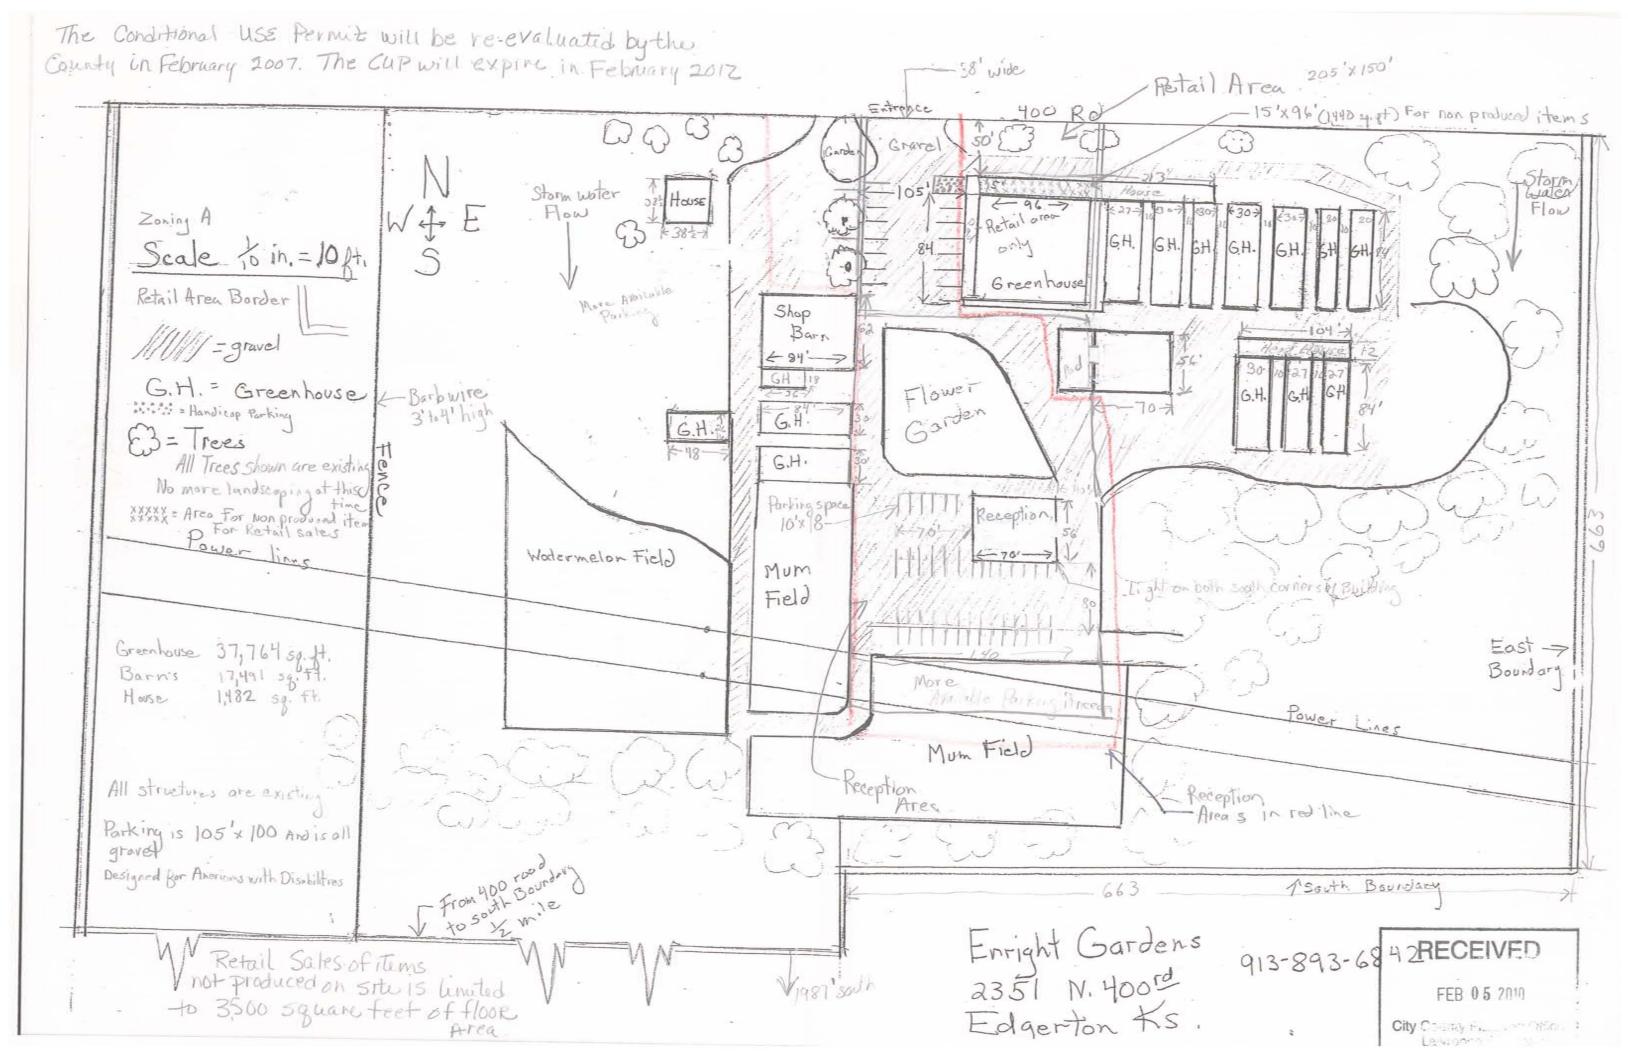

  No backup
- (7) Consider an amended Conditional Use Permit CUP-12-10-01 for Enright Gardens to add a reception hall to the previously approved uses, located at 2351 N 400 Rd, Edgerton. Submitted by Robert Enright, property owner of record. (PC Item 4; approved 9-0 on 2/22/10) Mary Miller is the Planner.
- (8) Consider approval of 2011-2015 Five-Year Plan request for federally funded projects (Keith Browning)
- (9) Discussion of request for a Douglas County Noise Ordinance (Craig Weinaug)
- (10) Adjourn