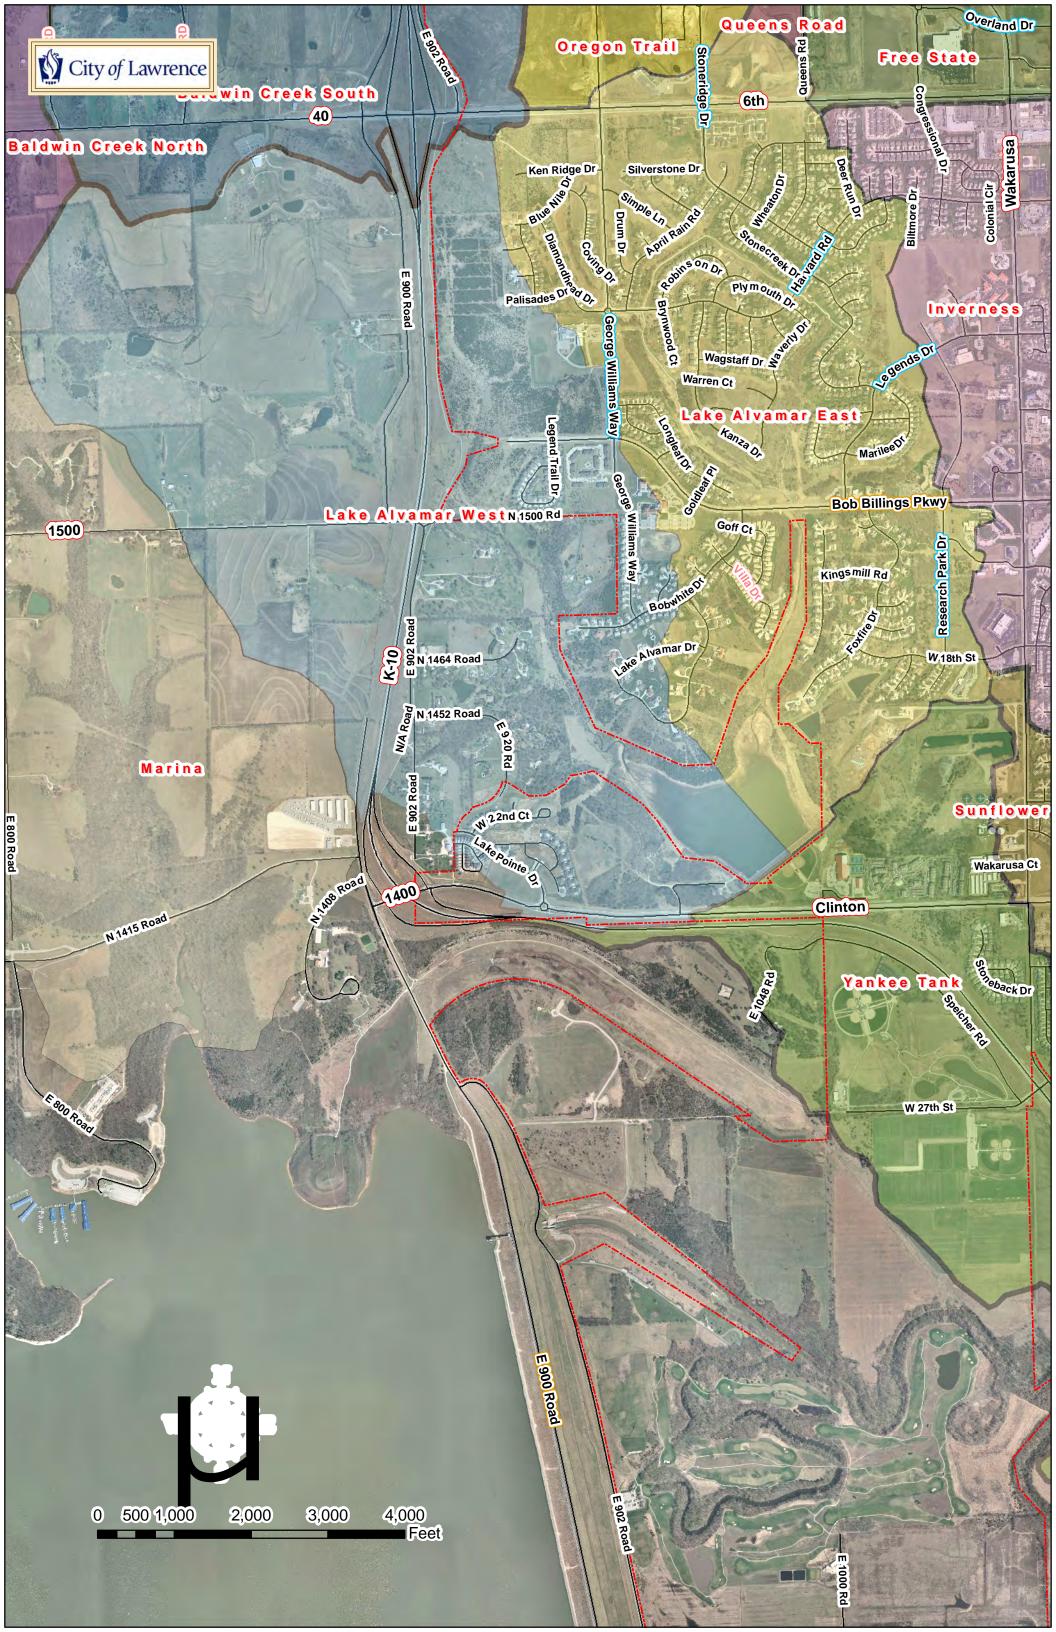

owners of record, whether resident or not of more than one-half of the area liable to be assessed.

City staff and the County Administrator have reviewed <u>watershed maps</u> in <u>order to identify</u> potential boundaries for a city-initiated special assessment benefit district. Due to the size of the watershed (extending from the lake as far north as 6<sup>th</sup> Street in some areas) and the number of potentially affected property owners in a city district, it may be most beneficial to pursue the county benefit district option outlined above, which would assess those with direct lake view.