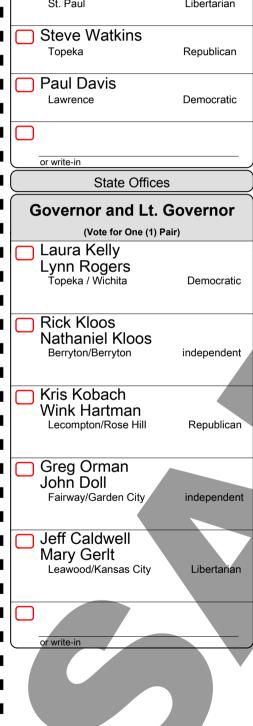

| Official Ballot-General Elect<br>Douglas County, Kansas<br>November 6th, 2018                                                                                  | (Frecinct 93 1142 City (55.4)                                                                                                                                                                                                                                                                                                                                                                                                                                                                                                                                                                                                                                                                                                                                                                                                                                                                                                                                                                                                                                                                                                                                                                                                                                                                                                                                                                                                                                                                                                                                                                                                                                                                                                                                                                                                                                                                                                                                                                                                                                                                                                  | Stamp                                                                                                                                                                                                                                                                                                                                                  |
|----------------------------------------------------------------------------------------------------------------------------------------------------------------|--------------------------------------------------------------------------------------------------------------------------------------------------------------------------------------------------------------------------------------------------------------------------------------------------------------------------------------------------------------------------------------------------------------------------------------------------------------------------------------------------------------------------------------------------------------------------------------------------------------------------------------------------------------------------------------------------------------------------------------------------------------------------------------------------------------------------------------------------------------------------------------------------------------------------------------------------------------------------------------------------------------------------------------------------------------------------------------------------------------------------------------------------------------------------------------------------------------------------------------------------------------------------------------------------------------------------------------------------------------------------------------------------------------------------------------------------------------------------------------------------------------------------------------------------------------------------------------------------------------------------------------------------------------------------------------------------------------------------------------------------------------------------------------------------------------------------------------------------------------------------------------------------------------------------------------------------------------------------------------------------------------------------------------------------------------------------------------------------------------------------------|--------------------------------------------------------------------------------------------------------------------------------------------------------------------------------------------------------------------------------------------------------------------------------------------------------------------------------------------------------|
| ■ Instructions Use blue or black ink pen Fill in box to left of your selection To write-in, fill in box to the left of wr If you make a mistake, ask for a new | To vote for the pair names of the cand To vote for a person's name in the interior in the pair name of the cand To vote for a person's name in the interior in the pair names of the cand To vote for the pair names of the cand To vote for a person of the pair names of the cand To vote for a person of the pair names of the cand To vote for a person of the pair names of the cand To vote for a person of the pair names of the cand To vote for a person of the pair names of the cand To vote for a person of the pair names of the cand To vote for a person of the pair names of the cand To vote for a person of the pair names of the pair names of the pair names of the pair name in the pair name of the pair n | on, darken the box to the left of the person's name.  r of candidates, darken the box to the left of the lidates for governor and lieutenant governor.  on whose name is not printed on the ballot, write the he blank space and darken the box to the left.  r, deface, or make a mistake and wrongfully you must return it to the election board and |
| National Offices                                                                                                                                               | State Offices                                                                                                                                                                                                                                                                                                                                                                                                                                                                                                                                                                                                                                                                                                                                                                                                                                                                                                                                                                                                                                                                                                                                                                                                                                                                                                                                                                                                                                                                                                                                                                                                                                                                                                                                                                                                                                                                                                                                                                                                                                                                                                                  | State Offices                                                                                                                                                                                                                                                                                                                                          |
| United States Representative 2nd District                                                                                                                      | Secretary of State (Vote for (1) ONE)                                                                                                                                                                                                                                                                                                                                                                                                                                                                                                                                                                                                                                                                                                                                                                                                                                                                                                                                                                                                                                                                                                                                                                                                                                                                                                                                                                                                                                                                                                                                                                                                                                                                                                                                                                                                                                                                                                                                                                                                                                                                                          | State Board of Education 1st District                                                                                                                                                                                                                                                                                                                  |
| (Vote for (1) ONE)  Kelly Standley  St. Paul Libertarian                                                                                                       | Rob Hodgkinson Stilwell Libertarian  Brian "BAM" McClendon                                                                                                                                                                                                                                                                                                                                                                                                                                                                                                                                                                                                                                                                                                                                                                                                                                                                                                                                                                                                                                                                                                                                                                                                                                                                                                                                                                                                                                                                                                                                                                                                                                                                                                                                                                                                                                                                                                                                                                                                                                                                     | (Vote for (1) ONE)  Janet Waugh  Kansas City  Democratic                                                                                                                                                                                                                                                                                               |
| Steve Watkins Topeka Republican                                                                                                                                | Lawrence Democratic  Scott Schwab  Olathe Republican                                                                                                                                                                                                                                                                                                                                                                                                                                                                                                                                                                                                                                                                                                                                                                                                                                                                                                                                                                                                                                                                                                                                                                                                                                                                                                                                                                                                                                                                                                                                                                                                                                                                                                                                                                                                                                                                                                                                                                                                                                                                           | Michael Powell Leavenworth Republican                                                                                                                                                                                                                                                                                                                  |
| Paul Davis Lawrence Democratic                                                                                                                                 |                                                                                                                                                                                                                                                                                                                                                                                                                                                                                                                                                                                                                                                                                                                                                                                                                                                                                                                                                                                                                                                                                                                                                                                                                                                                                                                                                                                                                                                                                                                                                                                                                                                                                                                                                                                                                                                                                                                                                                                                                                                                                                                                | or write-in                                                                                                                                                                                                                                                                                                                                            |
| or write-in                                                                                                                                                    | Attorney General                                                                                                                                                                                                                                                                                                                                                                                                                                                                                                                                                                                                                                                                                                                                                                                                                                                                                                                                                                                                                                                                                                                                                                                                                                                                                                                                                                                                                                                                                                                                                                                                                                                                                                                                                                                                                                                                                                                                                                                                                                                                                                               | State Representative<br>42nd District                                                                                                                                                                                                                                                                                                                  |
| State Offices  Governor and Lt. Governor  (Vote for One (1) Pair)                                                                                              | (Vote for (1) ONE)  Derek Schmidt Independence Republican                                                                                                                                                                                                                                                                                                                                                                                                                                                                                                                                                                                                                                                                                                                                                                                                                                                                                                                                                                                                                                                                                                                                                                                                                                                                                                                                                                                                                                                                                                                                                                                                                                                                                                                                                                                                                                                                                                                                                                                                                                                                      | (Vote for (1) ONE)  Jim Karleskint  Tonganoxie Republican                                                                                                                                                                                                                                                                                              |
| Laura Kelly Lynn Rogers Topeka / Wichita Democratic                                                                                                            | Sarah G. Swain Lawrence Democratic                                                                                                                                                                                                                                                                                                                                                                                                                                                                                                                                                                                                                                                                                                                                                                                                                                                                                                                                                                                                                                                                                                                                                                                                                                                                                                                                                                                                                                                                                                                                                                                                                                                                                                                                                                                                                                                                                                                                                                                                                                                                                             | Thea Perry Lawrence Democratic                                                                                                                                                                                                                                                                                                                         |
| Rick Kloos Nathaniel Kloos Berryton/Berryton independent                                                                                                       | State Treasurer                                                                                                                                                                                                                                                                                                                                                                                                                                                                                                                                                                                                                                                                                                                                                                                                                                                                                                                                                                                                                                                                                                                                                                                                                                                                                                                                                                                                                                                                                                                                                                                                                                                                                                                                                                                                                                                                                                                                                                                                                                                                                                                | State Judicial Ballot  Towards for so Indian of the Count of                                                                                                                                                                                                                                                                                           |
| Kris Kobach Wink Hartman Lecompton/Rose Hill Republican                                                                                                        | Marci Francisco Lawrence Democratic                                                                                                                                                                                                                                                                                                                                                                                                                                                                                                                                                                                                                                                                                                                                                                                                                                                                                                                                                                                                                                                                                                                                                                                                                                                                                                                                                                                                                                                                                                                                                                                                                                                                                                                                                                                                                                                                                                                                                                                                                                                                                            | To vote for a Judge of the Court of Appeals being retained in office darken the box to the left of the word "Yes"; to vote against retaining in office darken the box to the left of the word "NO"                                                                                                                                                     |
| Greg Orman John Doll Fairway/Garden City independent                                                                                                           | Jake LaTurner  Topeka Republican                                                                                                                                                                                                                                                                                                                                                                                                                                                                                                                                                                                                                                                                                                                                                                                                                                                                                                                                                                                                                                                                                                                                                                                                                                                                                                                                                                                                                                                                                                                                                                                                                                                                                                                                                                                                                                                                                                                                                                                                                                                                                               | Court of Appeals for Judge Vote Yes or No                                                                                                                                                                                                                                                                                                              |