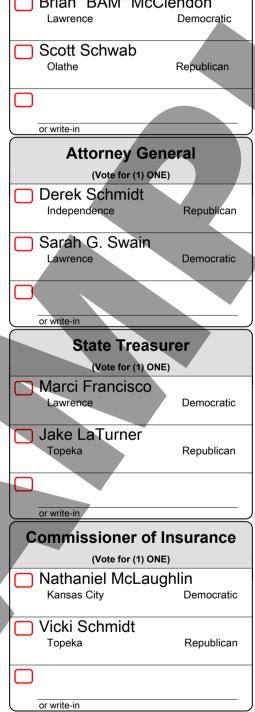

| Official Ballot-General Elect<br>Douglas County, Kansas<br>November 6th, 2018                                                                                  | (Frecinct 93 1142 City (55.4)                                                                                                                                                                                                                                                                                                                                                                                                                                                                                                                                                                                                                                                                                                                                                                                                                                                                                                                                                                                                                                                                                                                                                                                                                                                                                                                                                                                                                                                                                                                                                                                                                                                                                                                                                                                                                                                                                                                                                                                                                                                                                                  | Stamp                                                                                                                                                                                                                                                                                                                                                  |
|----------------------------------------------------------------------------------------------------------------------------------------------------------------|--------------------------------------------------------------------------------------------------------------------------------------------------------------------------------------------------------------------------------------------------------------------------------------------------------------------------------------------------------------------------------------------------------------------------------------------------------------------------------------------------------------------------------------------------------------------------------------------------------------------------------------------------------------------------------------------------------------------------------------------------------------------------------------------------------------------------------------------------------------------------------------------------------------------------------------------------------------------------------------------------------------------------------------------------------------------------------------------------------------------------------------------------------------------------------------------------------------------------------------------------------------------------------------------------------------------------------------------------------------------------------------------------------------------------------------------------------------------------------------------------------------------------------------------------------------------------------------------------------------------------------------------------------------------------------------------------------------------------------------------------------------------------------------------------------------------------------------------------------------------------------------------------------------------------------------------------------------------------------------------------------------------------------------------------------------------------------------------------------------------------------|--------------------------------------------------------------------------------------------------------------------------------------------------------------------------------------------------------------------------------------------------------------------------------------------------------------------------------------------------------|
| ■ Instructions Use blue or black ink pen Fill in box to left of your selection To write-in, fill in box to the left of wr If you make a mistake, ask for a new | To vote for the pair names of the cand To vote for a person's name in the interior in the pair name of the cand To vote for a person's name in the interior in the pair names of the cand To vote for the pair names of the cand To vote for a person of the pair names of the cand To vote for a person of the pair names of the cand To vote for a person of the pair names of the cand To vote for a person of the pair names of the cand To vote for a person of the pair names of the cand To vote for a person of the pair names of the cand To vote for a person of the pair names of the cand To vote for a person of the pair names of the pair names of the pair names of the pair name in the pair name of the pair n | on, darken the box to the left of the person's name.  r of candidates, darken the box to the left of the lidates for governor and lieutenant governor.  on whose name is not printed on the ballot, write the he blank space and darken the box to the left.  r, deface, or make a mistake and wrongfully you must return it to the election board and |
| National Offices                                                                                                                                               | State Offices                                                                                                                                                                                                                                                                                                                                                                                                                                                                                                                                                                                                                                                                                                                                                                                                                                                                                                                                                                                                                                                                                                                                                                                                                                                                                                                                                                                                                                                                                                                                                                                                                                                                                                                                                                                                                                                                                                                                                                                                                                                                                                                  | State Offices                                                                                                                                                                                                                                                                                                                                          |
| United States Representative 2nd District                                                                                                                      | Secretary of State (Vote for (1) ONE)                                                                                                                                                                                                                                                                                                                                                                                                                                                                                                                                                                                                                                                                                                                                                                                                                                                                                                                                                                                                                                                                                                                                                                                                                                                                                                                                                                                                                                                                                                                                                                                                                                                                                                                                                                                                                                                                                                                                                                                                                                                                                          | State Board of Education 1st District                                                                                                                                                                                                                                                                                                                  |
| (Vote for (1) ONE)  Kelly Standley  St. Paul Libertarian                                                                                                       | Rob Hodgkinson Stilwell Libertarian  Brian "BAM" McClendon                                                                                                                                                                                                                                                                                                                                                                                                                                                                                                                                                                                                                                                                                                                                                                                                                                                                                                                                                                                                                                                                                                                                                                                                                                                                                                                                                                                                                                                                                                                                                                                                                                                                                                                                                                                                                                                                                                                                                                                                                                                                     | (Vote for (1) ONE)  Janet Waugh  Kansas City  Democratic                                                                                                                                                                                                                                                                                               |
| Steve Watkins Topeka Republican                                                                                                                                | Lawrence Democratic  Scott Schwab  Olathe Republican                                                                                                                                                                                                                                                                                                                                                                                                                                                                                                                                                                                                                                                                                                                                                                                                                                                                                                                                                                                                                                                                                                                                                                                                                                                                                                                                                                                                                                                                                                                                                                                                                                                                                                                                                                                                                                                                                                                                                                                                                                                                           | Michael Powell Leavenworth Republican                                                                                                                                                                                                                                                                                                                  |
| Paul Davis Lawrence Democratic                                                                                                                                 |                                                                                                                                                                                                                                                                                                                                                                                                                                                                                                                                                                                                                                                                                                                                                                                                                                                                                                                                                                                                                                                                                                                                                                                                                                                                                                                                                                                                                                                                                                                                                                                                                                                                                                                                                                                                                                                                                                                                                                                                                                                                                                                                | or write-in                                                                                                                                                                                                                                                                                                                                            |
| or write-in                                                                                                                                                    | Attorney General                                                                                                                                                                                                                                                                                                                                                                                                                                                                                                                                                                                                                                                                                                                                                                                                                                                                                                                                                                                                                                                                                                                                                                                                                                                                                                                                                                                                                                                                                                                                                                                                                                                                                                                                                                                                                                                                                                                                                                                                                                                                                                               | State Representative<br>42nd District                                                                                                                                                                                                                                                                                                                  |
| State Offices  Governor and Lt. Governor  (Vote for One (1) Pair)                                                                                              | (Vote for (1) ONE)  Derek Schmidt Independence Republican                                                                                                                                                                                                                                                                                                                                                                                                                                                                                                                                                                                                                                                                                                                                                                                                                                                                                                                                                                                                                                                                                                                                                                                                                                                                                                                                                                                                                                                                                                                                                                                                                                                                                                                                                                                                                                                                                                                                                                                                                                                                      | (Vote for (1) ONE)  Jim Karleskint  Tonganoxie Republican                                                                                                                                                                                                                                                                                              |
| Laura Kelly Lynn Rogers Topeka / Wichita Democratic                                                                                                            | Sarah G. Swain Lawrence Democratic                                                                                                                                                                                                                                                                                                                                                                                                                                                                                                                                                                                                                                                                                                                                                                                                                                                                                                                                                                                                                                                                                                                                                                                                                                                                                                                                                                                                                                                                                                                                                                                                                                                                                                                                                                                                                                                                                                                                                                                                                                                                                             | Thea Perry Lawrence Democratic                                                                                                                                                                                                                                                                                                                         |
| Rick Kloos Nathaniel Kloos Berryton/Berryton independent                                                                                                       | State Treasurer                                                                                                                                                                                                                                                                                                                                                                                                                                                                                                                                                                                                                                                                                                                                                                                                                                                                                                                                                                                                                                                                                                                                                                                                                                                                                                                                                                                                                                                                                                                                                                                                                                                                                                                                                                                                                                                                                                                                                                                                                                                                                                                | State Judicial Ballot  Towards for so Indian of the Count of                                                                                                                                                                                                                                                                                           |
| Kris Kobach Wink Hartman Lecompton/Rose Hill Republican                                                                                                        | Marci Francisco Lawrence Democratic                                                                                                                                                                                                                                                                                                                                                                                                                                                                                                                                                                                                                                                                                                                                                                                                                                                                                                                                                                                                                                                                                                                                                                                                                                                                                                                                                                                                                                                                                                                                                                                                                                                                                                                                                                                                                                                                                                                                                                                                                                                                                            | To vote for a Judge of the Court of Appeals being retained in office darken the box to the left of the word "Yes"; to vote against retaining in office darken the box to the left of the word "NO"                                                                                                                                                     |
| Greg Orman John Doll Fairway/Garden City independent                                                                                                           | Jake LaTurner  Topeka Republican                                                                                                                                                                                                                                                                                                                                                                                                                                                                                                                                                                                                                                                                                                                                                                                                                                                                                                                                                                                                                                                                                                                                                                                                                                                                                                                                                                                                                                                                                                                                                                                                                                                                                                                                                                                                                                                                                                                                                                                                                                                                                               | Court of Appeals for Judge Vote Yes or No                                                                                                                                                                                                                                                                                                              |