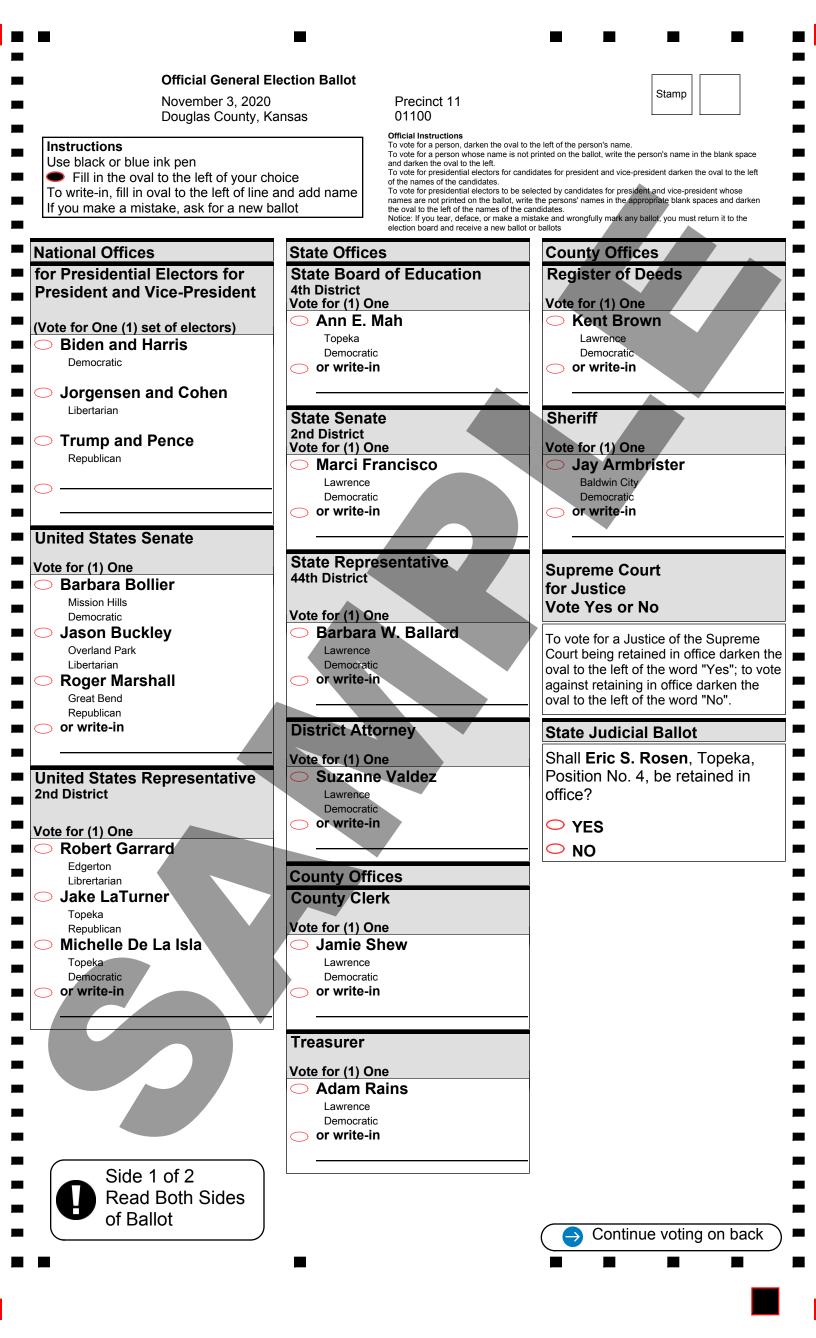

| Court of Appeals<br>for Judge<br>Vote Yes or No                                                                                                                                                                                          | District Court<br>for Judge<br>Vote Yes or No                                                    |  |
|------------------------------------------------------------------------------------------------------------------------------------------------------------------------------------------------------------------------------------------|--------------------------------------------------------------------------------------------------|--|
| To vote for a Judge of the Court of<br>Appeals being retained in office darken<br>the oval to the left of the word "Yes"; to<br>vote against retaining in office darken<br>the oval to the left of the word "No".                        | Shall James R. McCabria ,<br>Lawrence, District 7 Position No.<br>4, be retained in office?      |  |
| State Judicial Ballot                                                                                                                                                                                                                    |                                                                                                  |  |
| Shall <b>Sarah E. Warner</b> , Lenexa,<br>Position No. 4, be retained in<br>office?                                                                                                                                                      | Shall <b>Mark A. Simpson</b> ,<br>Lawrence, District 7 Position No.<br>5, be retained in office? |  |
|                                                                                                                                                                                                                                          | → YES                                                                                            |  |
|                                                                                                                                                                                                                                          |                                                                                                  |  |
| <ul> <li>Shall David E. Bruns, Olathe,</li> <li>Position No. 6, be retained in office?</li> <li>YES</li> </ul>                                                                                                                           |                                                                                                  |  |
|                                                                                                                                                                                                                                          |                                                                                                  |  |
| Shall <b>G. Gordon Atcheson</b> ,<br>Overland Park, Position No. 8, be<br>retained in office?                                                                                                                                            |                                                                                                  |  |
| <ul> <li>YES</li> <li>NO</li> </ul>                                                                                                                                                                                                      |                                                                                                  |  |
| Shall <b>Karen M. Arnold-Burger</b> ,<br>Overland Park, Position No. 9, be<br>retained in office?                                                                                                                                        |                                                                                                  |  |
|                                                                                                                                                                                                                                          |                                                                                                  |  |
| Shall <b>Kathryn Gardner</b> , Topeka,<br>Position No. 14, be retained in<br>office?                                                                                                                                                     |                                                                                                  |  |
|                                                                                                                                                                                                                                          |                                                                                                  |  |
|                                                                                                                                                                                                                                          |                                                                                                  |  |
| District Court Ballot<br>To vote for a Judge of the District Court<br>being retained in office darken the oval<br>to the left of the word "Yes"; to vote<br>against retaining in office darken the<br>oval to the left of the word "No". |                                                                                                  |  |
| District Court<br>for Judge<br>Vote Yes or No                                                                                                                                                                                            |                                                                                                  |  |
| Shall <b>Barbara Kay Huff</b> ,<br>Lawrence, District 7 Position No.<br>3, be retained in office?                                                                                                                                        |                                                                                                  |  |
| <ul><li>YES</li><li>NO</li></ul>                                                                                                                                                                                                         |                                                                                                  |  |
| •<br>•                                                                                                                                                                                                                                   | Side 2 of 2<br>Please review your ba<br>Thank you for voting                                     |  |