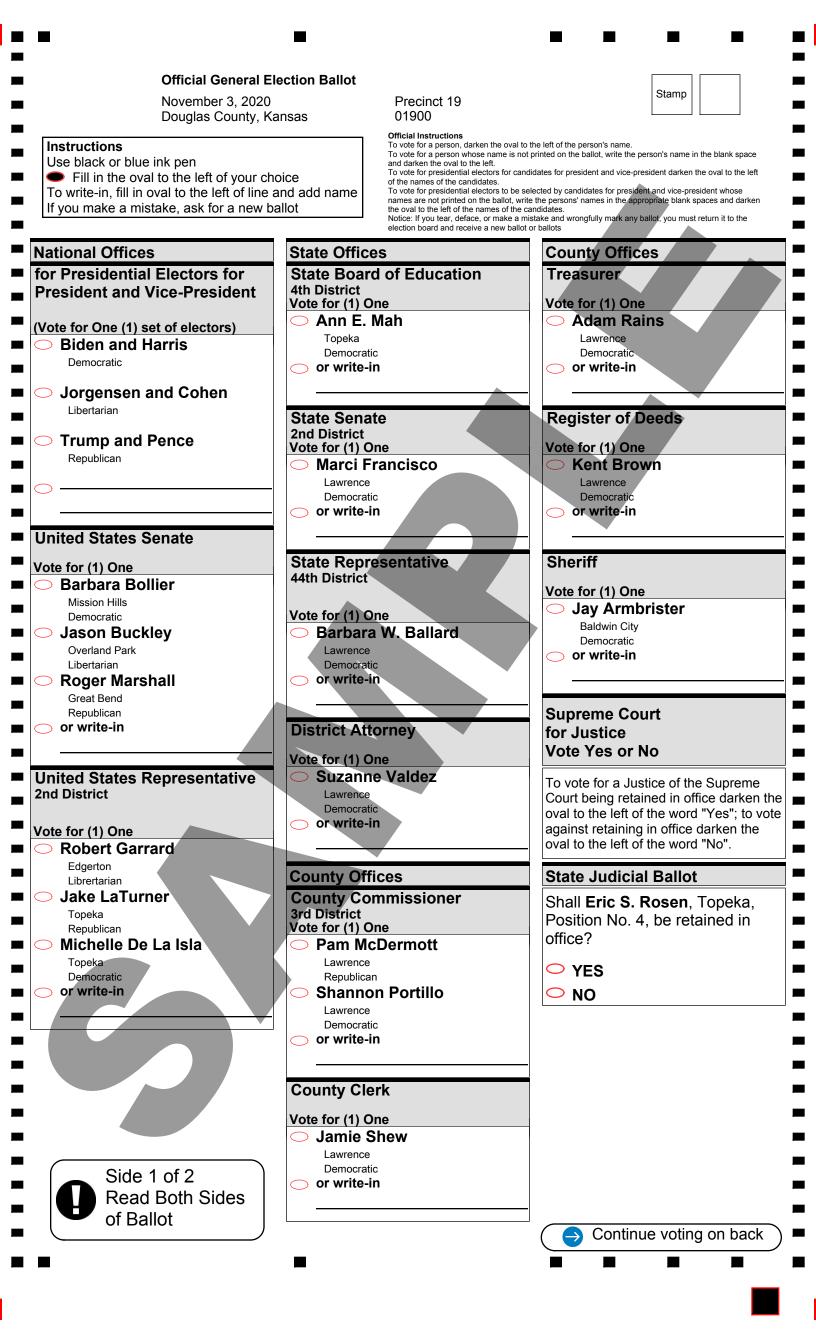

| Court of Appeals<br>for Judge<br>Vote Yes or No                                                                                                                                                                                          | District Court<br>for Judge<br>Vote Yes or No                                                    |  |
|------------------------------------------------------------------------------------------------------------------------------------------------------------------------------------------------------------------------------------------|--------------------------------------------------------------------------------------------------|--|
| To vote for a Judge of the Court of<br>Appeals being retained in office darken<br>the oval to the left of the word "Yes"; to<br>vote against retaining in office darken<br>the oval to the left of the word "No".                        | Shall James R. McCabria ,<br>Lawrence, District 7 Position No.<br>4, be retained in office?      |  |
| State Judicial Ballot                                                                                                                                                                                                                    |                                                                                                  |  |
| Shall <b>Sarah E. Warner</b> , Lenexa,<br>Position No. 4, be retained in<br>office?                                                                                                                                                      | Shall <b>Mark A. Simpson</b> ,<br>Lawrence, District 7 Position No.<br>5, be retained in office? |  |
|                                                                                                                                                                                                                                          | → YES                                                                                            |  |
|                                                                                                                                                                                                                                          |                                                                                                  |  |
| <ul> <li>Shall David E. Bruns, Olathe,</li> <li>Position No. 6, be retained in office?</li> <li>YES</li> </ul>                                                                                                                           |                                                                                                  |  |
|                                                                                                                                                                                                                                          |                                                                                                  |  |
| Shall <b>G. Gordon Atcheson</b> ,<br>Overland Park, Position No. 8, be<br>retained in office?                                                                                                                                            |                                                                                                  |  |
| <ul> <li>YES</li> <li>NO</li> </ul>                                                                                                                                                                                                      |                                                                                                  |  |
| Shall <b>Karen M. Arnold-Burger</b> ,<br>Overland Park, Position No. 9, be<br>retained in office?                                                                                                                                        |                                                                                                  |  |
|                                                                                                                                                                                                                                          |                                                                                                  |  |
| Shall <b>Kathryn Gardner</b> , Topeka,<br>Position No. 14, be retained in<br>office?                                                                                                                                                     |                                                                                                  |  |
|                                                                                                                                                                                                                                          |                                                                                                  |  |
|                                                                                                                                                                                                                                          |                                                                                                  |  |
| District Court Ballot<br>To vote for a Judge of the District Court<br>being retained in office darken the oval<br>to the left of the word "Yes"; to vote<br>against retaining in office darken the<br>oval to the left of the word "No". |                                                                                                  |  |
| District Court<br>for Judge<br>Vote Yes or No                                                                                                                                                                                            |                                                                                                  |  |
| Shall <b>Barbara Kay Huff</b> ,<br>Lawrence, District 7 Position No.<br>3, be retained in office?                                                                                                                                        |                                                                                                  |  |
| <ul><li>YES</li><li>NO</li></ul>                                                                                                                                                                                                         |                                                                                                  |  |
| •<br>•                                                                                                                                                                                                                                   | Side 2 of 2<br>Please review your ba<br>Thank you for voting                                     |  |