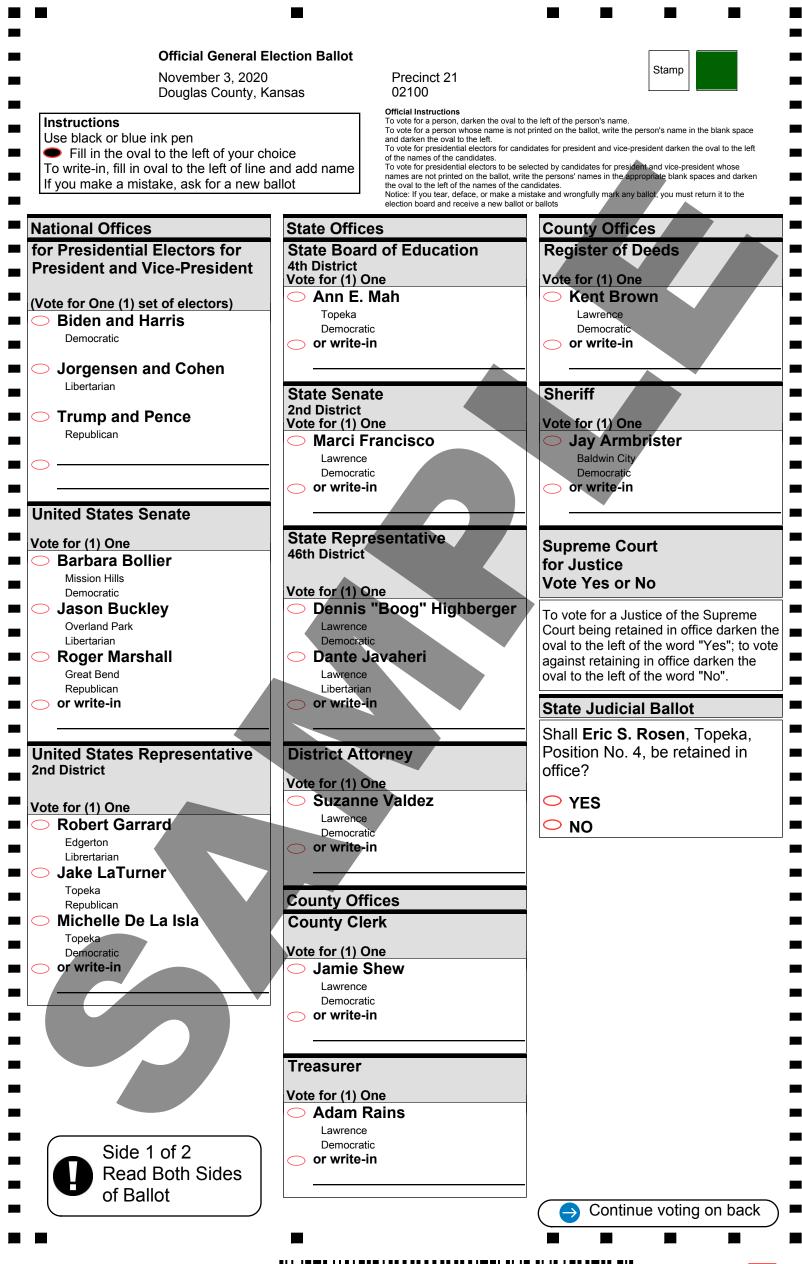

| •                                                                                                                                                                                                                                        | •                                                                                                  |       |
|------------------------------------------------------------------------------------------------------------------------------------------------------------------------------------------------------------------------------------------|----------------------------------------------------------------------------------------------------|-------|
| Court of Appeals<br>for Judge<br>Vote Yes or No                                                                                                                                                                                          | District Court<br>for Judge<br>Vote Yes or No                                                      |       |
| To vote for a Judge of the Court of<br>Appeals being retained in office darken<br>the oval to the left of the word "Yes"; to<br>vote against retaining in office darken<br>the oval to the left of the word "No".                        | Shall <b>James R. McCabria</b> ,<br>Lawrence, District 7 Position No.<br>4, be retained in office? |       |
| State Judicial Ballot                                                                                                                                                                                                                    | <ul><li>✓ YES</li><li>✓ NO</li></ul>                                                               |       |
| Shall <b>Sarah E. Warner</b> , Lenexa,<br>Position No. 4, be retained in<br>office?                                                                                                                                                      | Shall <b>Mark A. Simpson</b> ,<br>Lawrence, District 7 Position No.<br>5, be retained in office?   |       |
| <ul><li>✓ YES</li><li>✓ NO</li></ul>                                                                                                                                                                                                     | <ul><li>○ YES</li><li>○ NO</li></ul>                                                               |       |
| Shall <b>David E. Bruns</b> , Olathe,<br>Position No. 6, be retained in<br>office?<br>• YES                                                                                                                                              |                                                                                                    |       |
| <ul> <li>NO</li> <li>Shall G. Gordon Atcheson,<br/>Overland Park, Position No. 8, be<br/>retained in office?</li> <li>YES</li> </ul>                                                                                                     |                                                                                                    |       |
| <b>NO</b><br>Shall Karen M. Arnold-Burger,<br>Overland Park, Position No. 9, be<br>retained in office?                                                                                                                                   |                                                                                                    |       |
| <ul><li>✓ YES</li><li>✓ NO</li></ul>                                                                                                                                                                                                     |                                                                                                    |       |
| Shall <b>Kathryn Gardner</b> , Topeka,<br>Position No. 14, be retained in<br>office?                                                                                                                                                     |                                                                                                    |       |
| YES NO                                                                                                                                                                                                                                   |                                                                                                    |       |
| District Court Ballot<br>To vote for a Judge of the District Court<br>being retained in office darken the oval<br>to the left of the word "Yes"; to vote<br>against retaining in office darken the<br>oval to the left of the word "No". |                                                                                                    |       |
| District Court<br>for Judge<br>Vote Yes or No<br>Shall Barbara Kay Huff ,<br>Lawrence, District 7 Position No.<br>3, be retained in office?                                                                                              |                                                                                                    |       |
| <ul> <li>YES</li> <li>NO</li> </ul>                                                                                                                                                                                                      |                                                                                                    |       |
|                                                                                                                                                                                                                                          | Side 2 of 2<br>Please review your ba<br>Thank you for voting                                       | allot |
| •                                                                                                                                                                                                                                        |                                                                                                    | ■<br> |