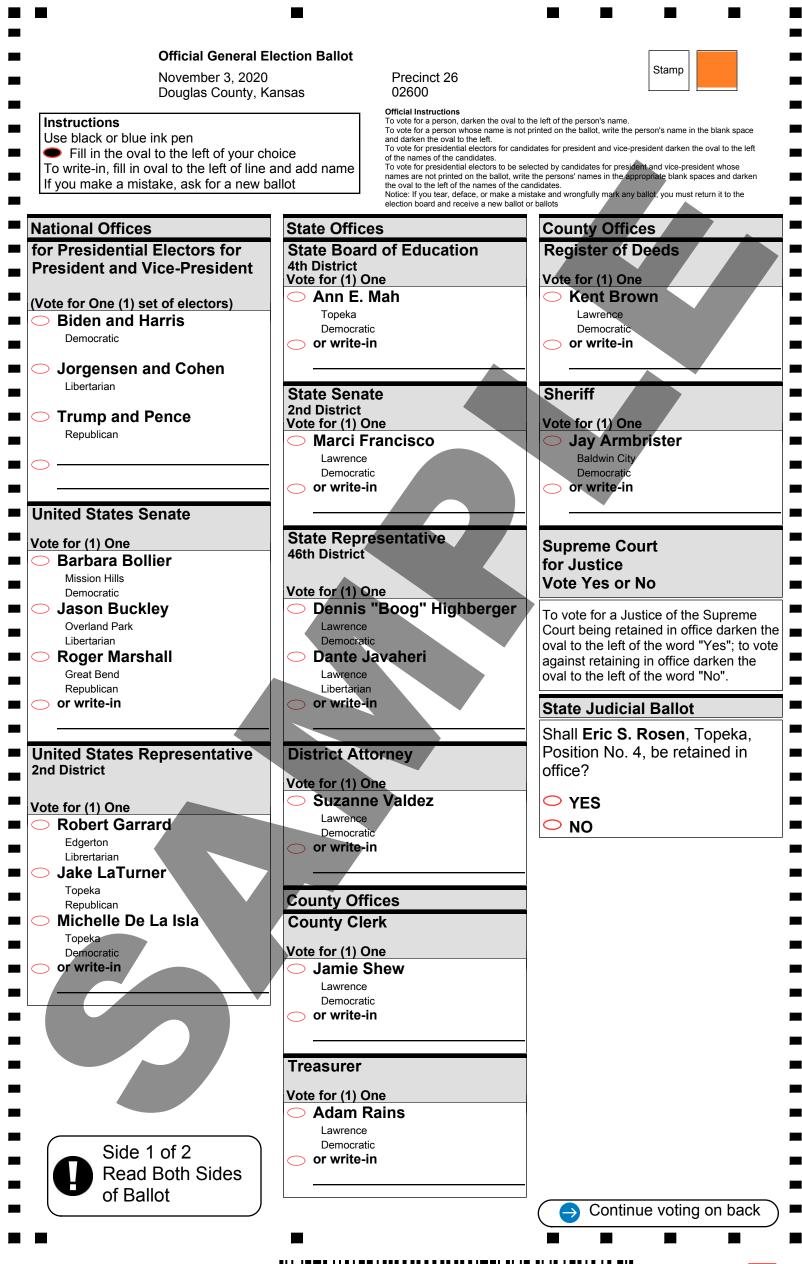

| •                                                                                                                                                                                                                                        | •                                                                                                  |       |
|------------------------------------------------------------------------------------------------------------------------------------------------------------------------------------------------------------------------------------------|----------------------------------------------------------------------------------------------------|-------|
| Court of Appeals<br>for Judge<br>Vote Yes or No                                                                                                                                                                                          | District Court<br>for Judge<br>Vote Yes or No                                                      |       |
| To vote for a Judge of the Court of<br>Appeals being retained in office darken<br>the oval to the left of the word "Yes"; to<br>vote against retaining in office darken<br>the oval to the left of the word "No".                        | Shall <b>James R. McCabria</b> ,<br>Lawrence, District 7 Position No.<br>4, be retained in office? |       |
| State Judicial Ballot                                                                                                                                                                                                                    | <ul><li>✓ YES</li><li>✓ NO</li></ul>                                                               |       |
| Shall <b>Sarah E. Warner</b> , Lenexa,<br>Position No. 4, be retained in<br>office?                                                                                                                                                      | Shall <b>Mark A. Simpson</b> ,<br>Lawrence, District 7 Position No.<br>5, be retained in office?   |       |
| <ul><li>✓ YES</li><li>✓ NO</li></ul>                                                                                                                                                                                                     | <ul><li>○ YES</li><li>○ NO</li></ul>                                                               |       |
| Shall <b>David E. Bruns</b> , Olathe,<br>Position No. 6, be retained in<br>office?<br>• YES                                                                                                                                              |                                                                                                    |       |
| <ul> <li>NO</li> <li>Shall G. Gordon Atcheson,<br/>Overland Park, Position No. 8, be<br/>retained in office?</li> <li>YES</li> </ul>                                                                                                     |                                                                                                    |       |
| <b>NO</b><br>Shall Karen M. Arnold-Burger,<br>Overland Park, Position No. 9, be<br>retained in office?                                                                                                                                   |                                                                                                    |       |
| <ul><li>✓ YES</li><li>✓ NO</li></ul>                                                                                                                                                                                                     |                                                                                                    |       |
| Shall <b>Kathryn Gardner</b> , Topeka,<br>Position No. 14, be retained in<br>office?                                                                                                                                                     |                                                                                                    |       |
| YES NO                                                                                                                                                                                                                                   |                                                                                                    |       |
| District Court Ballot<br>To vote for a Judge of the District Court<br>being retained in office darken the oval<br>to the left of the word "Yes"; to vote<br>against retaining in office darken the<br>oval to the left of the word "No". |                                                                                                    |       |
| District Court<br>for Judge<br>Vote Yes or No<br>Shall Barbara Kay Huff ,<br>Lawrence, District 7 Position No.<br>3, be retained in office?                                                                                              |                                                                                                    |       |
| <ul> <li>YES</li> <li>NO</li> </ul>                                                                                                                                                                                                      |                                                                                                    |       |
|                                                                                                                                                                                                                                          | Side 2 of 2<br>Please review your ba<br>Thank you for voting                                       | allot |
| •                                                                                                                                                                                                                                        |                                                                                                    | ■<br> |