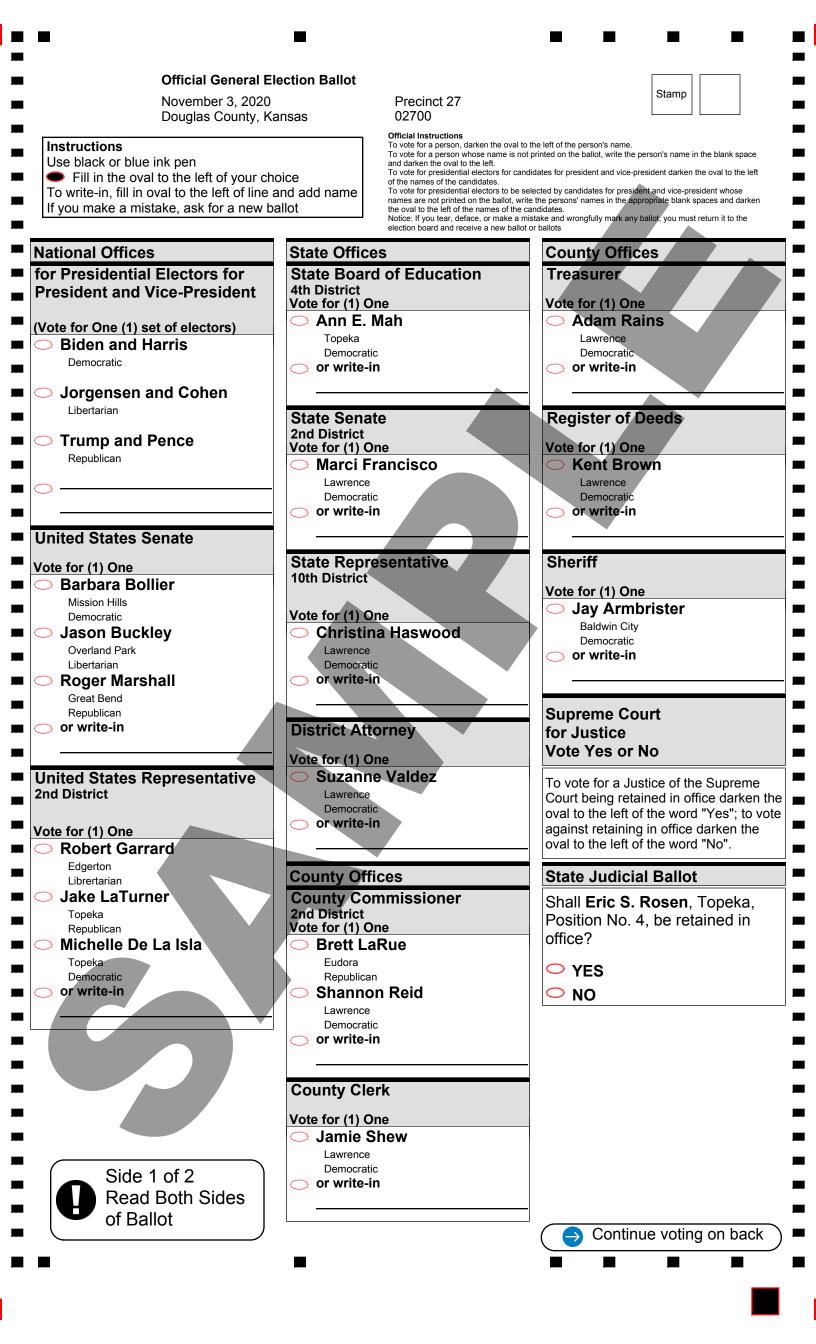

| Court of Appeals<br>for Judge<br>Vote Yes or No                                                                                                                                                                                          | District Court<br>for Judge<br>Vote Yes or No                                                    |  |
|------------------------------------------------------------------------------------------------------------------------------------------------------------------------------------------------------------------------------------------|--------------------------------------------------------------------------------------------------|--|
| To vote for a Judge of the Court of<br>Appeals being retained in office darken<br>the oval to the left of the word "Yes"; to<br>vote against retaining in office darken<br>the oval to the left of the word "No".                        | Shall James R. McCabria ,<br>Lawrence, District 7 Position No.<br>4, be retained in office?      |  |
| State Judicial Ballot                                                                                                                                                                                                                    |                                                                                                  |  |
| Shall <b>Sarah E. Warner</b> , Lenexa,<br>Position No. 4, be retained in<br>office?                                                                                                                                                      | Shall <b>Mark A. Simpson</b> ,<br>Lawrence, District 7 Position No.<br>5, be retained in office? |  |
|                                                                                                                                                                                                                                          | → YES                                                                                            |  |
|                                                                                                                                                                                                                                          |                                                                                                  |  |
| <ul> <li>Shall David E. Bruns, Olathe,</li> <li>Position No. 6, be retained in office?</li> <li>YES</li> </ul>                                                                                                                           |                                                                                                  |  |
|                                                                                                                                                                                                                                          |                                                                                                  |  |
| Shall <b>G. Gordon Atcheson</b> ,<br>Overland Park, Position No. 8, be<br>retained in office?                                                                                                                                            |                                                                                                  |  |
| <ul> <li>YES</li> <li>NO</li> </ul>                                                                                                                                                                                                      |                                                                                                  |  |
| Shall <b>Karen M. Arnold-Burger</b> ,<br>Overland Park, Position No. 9, be<br>retained in office?                                                                                                                                        |                                                                                                  |  |
|                                                                                                                                                                                                                                          |                                                                                                  |  |
| Shall <b>Kathryn Gardner</b> , Topeka,<br>Position No. 14, be retained in<br>office?                                                                                                                                                     |                                                                                                  |  |
|                                                                                                                                                                                                                                          |                                                                                                  |  |
|                                                                                                                                                                                                                                          |                                                                                                  |  |
| District Court Ballot<br>To vote for a Judge of the District Court<br>being retained in office darken the oval<br>to the left of the word "Yes"; to vote<br>against retaining in office darken the<br>oval to the left of the word "No". |                                                                                                  |  |
| District Court<br>for Judge<br>Vote Yes or No                                                                                                                                                                                            |                                                                                                  |  |
| Shall <b>Barbara Kay Huff</b> ,<br>Lawrence, District 7 Position No.<br>3, be retained in office?                                                                                                                                        |                                                                                                  |  |
| <ul><li>YES</li><li>NO</li></ul>                                                                                                                                                                                                         |                                                                                                  |  |
| •<br>•                                                                                                                                                                                                                                   | Side 2 of 2<br>Please review your ba<br>Thank you for voting                                     |  |