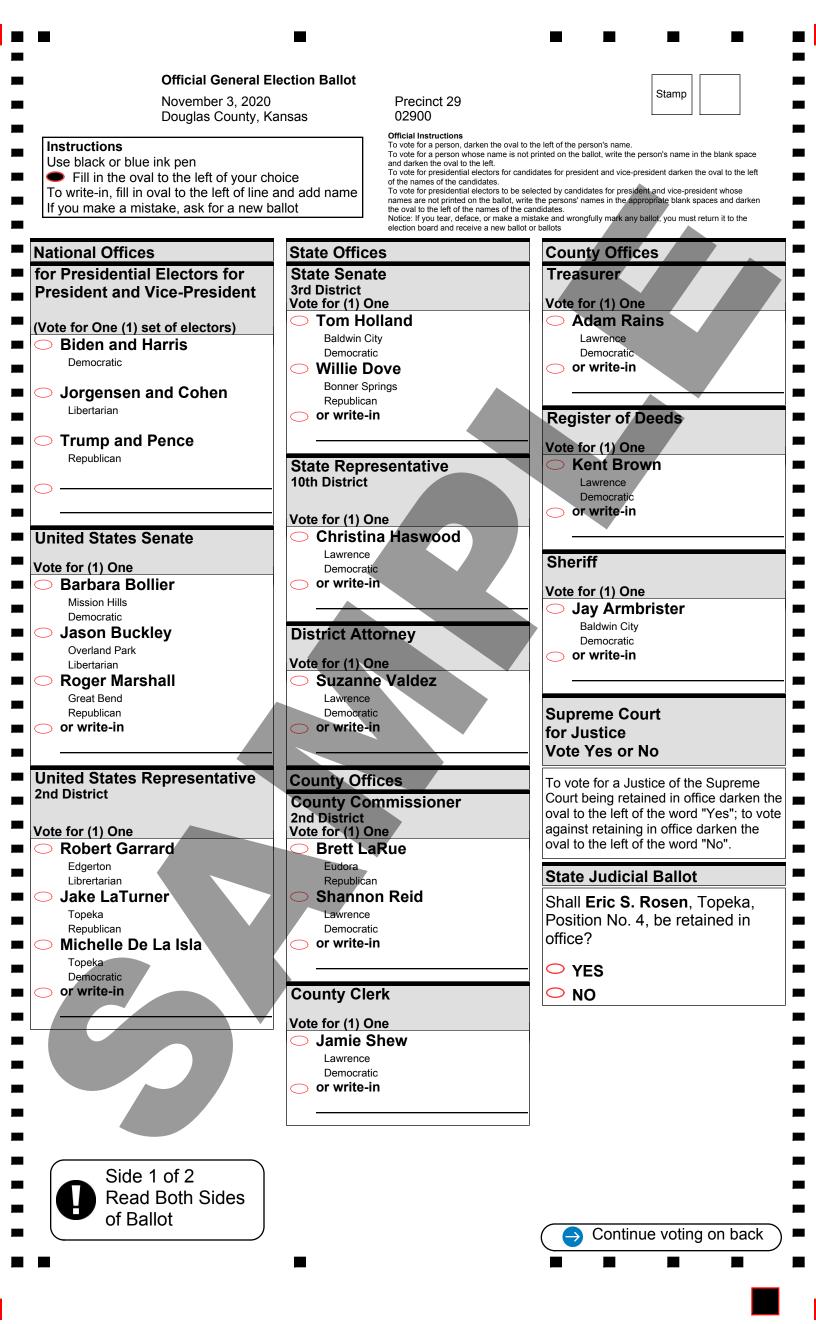

| Court of Appeals<br>for Judge<br>Vote Yes or No                                                                                                                                                                                          | District Court<br>for Judge<br>Vote Yes or No                                                    |  |
|------------------------------------------------------------------------------------------------------------------------------------------------------------------------------------------------------------------------------------------|--------------------------------------------------------------------------------------------------|--|
| To vote for a Judge of the Court of<br>Appeals being retained in office darken<br>the oval to the left of the word "Yes"; to<br>vote against retaining in office darken<br>the oval to the left of the word "No".                        | Shall James R. McCabria ,<br>Lawrence, District 7 Position No.<br>4, be retained in office?      |  |
| State Judicial Ballot                                                                                                                                                                                                                    |                                                                                                  |  |
| Shall <b>Sarah E. Warner</b> , Lenexa,<br>Position No. 4, be retained in<br>office?                                                                                                                                                      | Shall <b>Mark A. Simpson</b> ,<br>Lawrence, District 7 Position No.<br>5, be retained in office? |  |
|                                                                                                                                                                                                                                          | → YES                                                                                            |  |
|                                                                                                                                                                                                                                          |                                                                                                  |  |
| <ul> <li>Shall David E. Bruns, Olathe,</li> <li>Position No. 6, be retained in office?</li> <li>YES</li> </ul>                                                                                                                           |                                                                                                  |  |
|                                                                                                                                                                                                                                          |                                                                                                  |  |
| Shall <b>G. Gordon Atcheson</b> ,<br>Overland Park, Position No. 8, be<br>retained in office?                                                                                                                                            |                                                                                                  |  |
| <ul> <li>YES</li> <li>NO</li> </ul>                                                                                                                                                                                                      |                                                                                                  |  |
| Shall <b>Karen M. Arnold-Burger</b> ,<br>Overland Park, Position No. 9, be<br>retained in office?                                                                                                                                        |                                                                                                  |  |
|                                                                                                                                                                                                                                          |                                                                                                  |  |
| Shall <b>Kathryn Gardner</b> , Topeka,<br>Position No. 14, be retained in<br>office?                                                                                                                                                     |                                                                                                  |  |
|                                                                                                                                                                                                                                          |                                                                                                  |  |
|                                                                                                                                                                                                                                          |                                                                                                  |  |
| District Court Ballot<br>To vote for a Judge of the District Court<br>being retained in office darken the oval<br>to the left of the word "Yes"; to vote<br>against retaining in office darken the<br>oval to the left of the word "No". |                                                                                                  |  |
| District Court<br>for Judge<br>Vote Yes or No                                                                                                                                                                                            |                                                                                                  |  |
| Shall <b>Barbara Kay Huff</b> ,<br>Lawrence, District 7 Position No.<br>3, be retained in office?                                                                                                                                        |                                                                                                  |  |
| <ul><li>YES</li><li>NO</li></ul>                                                                                                                                                                                                         |                                                                                                  |  |
| •<br>•                                                                                                                                                                                                                                   | Side 2 of 2<br>Please review your ba<br>Thank you for voting                                     |  |