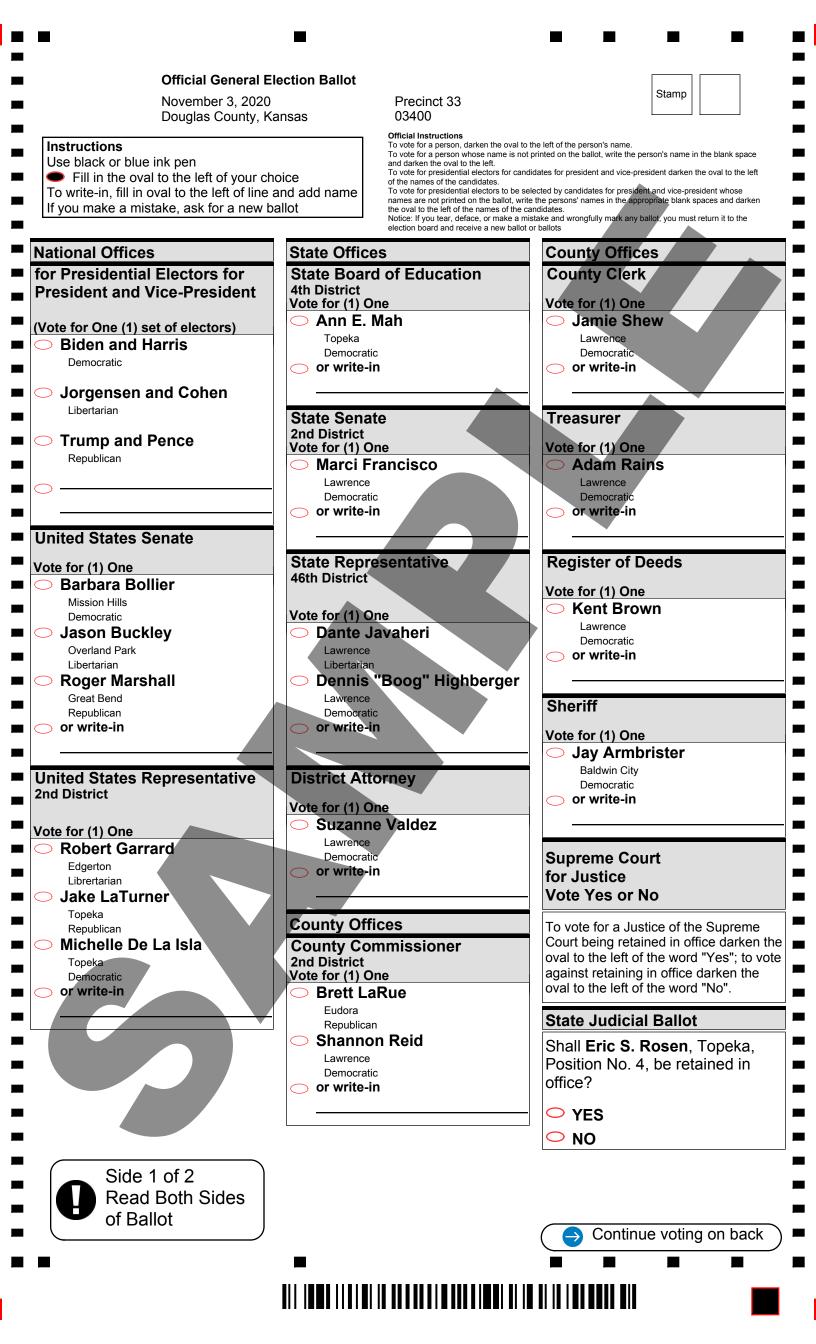

|                                                                                                                                                                                                                   | •                                                                                                |                 |
|-------------------------------------------------------------------------------------------------------------------------------------------------------------------------------------------------------------------|--------------------------------------------------------------------------------------------------|-----------------|
| Court of Appeals<br>for Judge<br>Vote Yes or No                                                                                                                                                                   | District Court<br>for Judge<br>Vote Yes or No                                                    |                 |
| To vote for a Judge of the Court of<br>Appeals being retained in office darken<br>the oval to the left of the word "Yes"; to<br>vote against retaining in office darken<br>the oval to the left of the word "No". | Shall James R. McCabria ,<br>Lawrence, District 7 Position No.<br>4, be retained in office?      |                 |
| State Judicial Ballot                                                                                                                                                                                             | ○ NO                                                                                             |                 |
| Shall <b>Sarah E. Warner</b> , Lenexa,<br>Position No. 4, be retained in<br>office?                                                                                                                               | Shall <b>Mark A. Simpson</b> ,<br>Lawrence, District 7 Position No.<br>5, be retained in office? |                 |
| <ul><li>○ YES</li><li>○ NO</li></ul>                                                                                                                                                                              | <ul><li>✓ YES</li><li>✓ NO</li></ul>                                                             |                 |
| Shall <b>David E. Bruns</b> , Olathe,<br>Position No. 6, be retained in<br>office?<br>• YES                                                                                                                       |                                                                                                  |                 |
| ○ NO                                                                                                                                                                                                              |                                                                                                  |                 |
| Shall <b>G. Gordon Atcheson</b> ,<br>Overland Park, Position No. 8, be<br>retained in office?<br>• YES                                                                                                            |                                                                                                  |                 |
| ○ NO                                                                                                                                                                                                              |                                                                                                  |                 |
| Shall <b>Karen M. Arnold-Burger</b> ,<br>Overland Park, Position No. 9, be<br>retained in office?                                                                                                                 |                                                                                                  |                 |
| <ul><li>✓ YES</li><li>✓ NO</li></ul>                                                                                                                                                                              |                                                                                                  |                 |
| Shall <b>Kathryn Gardner</b> , Topeka,<br>Position No. 14, be retained in<br>office?                                                                                                                              |                                                                                                  |                 |
|                                                                                                                                                                                                                   |                                                                                                  |                 |
| NO District Court Ballot                                                                                                                                                                                          |                                                                                                  |                 |
| To vote for a Judge of the District Court<br>being retained in office darken the oval<br>to the left of the word "Yes"; to vote<br>against retaining in office darken the<br>oval to the left of the word "No".   |                                                                                                  |                 |
| District Court<br>for Judge<br>Vote Yes or No<br>Shall Barbara Kay Huff ,<br>Lawrence, District 7 Position No.<br>3, be retained in office?                                                                       |                                                                                                  |                 |
| <ul> <li>YES</li> <li>NO</li> </ul>                                                                                                                                                                               |                                                                                                  |                 |
|                                                                                                                                                                                                                   | Side 2 of 2<br>Please review your ba<br>Thank you for voting                                     | allot           |
|                                                                                                                                                                                                                   |                                                                                                  | <br>II <b>-</b> |