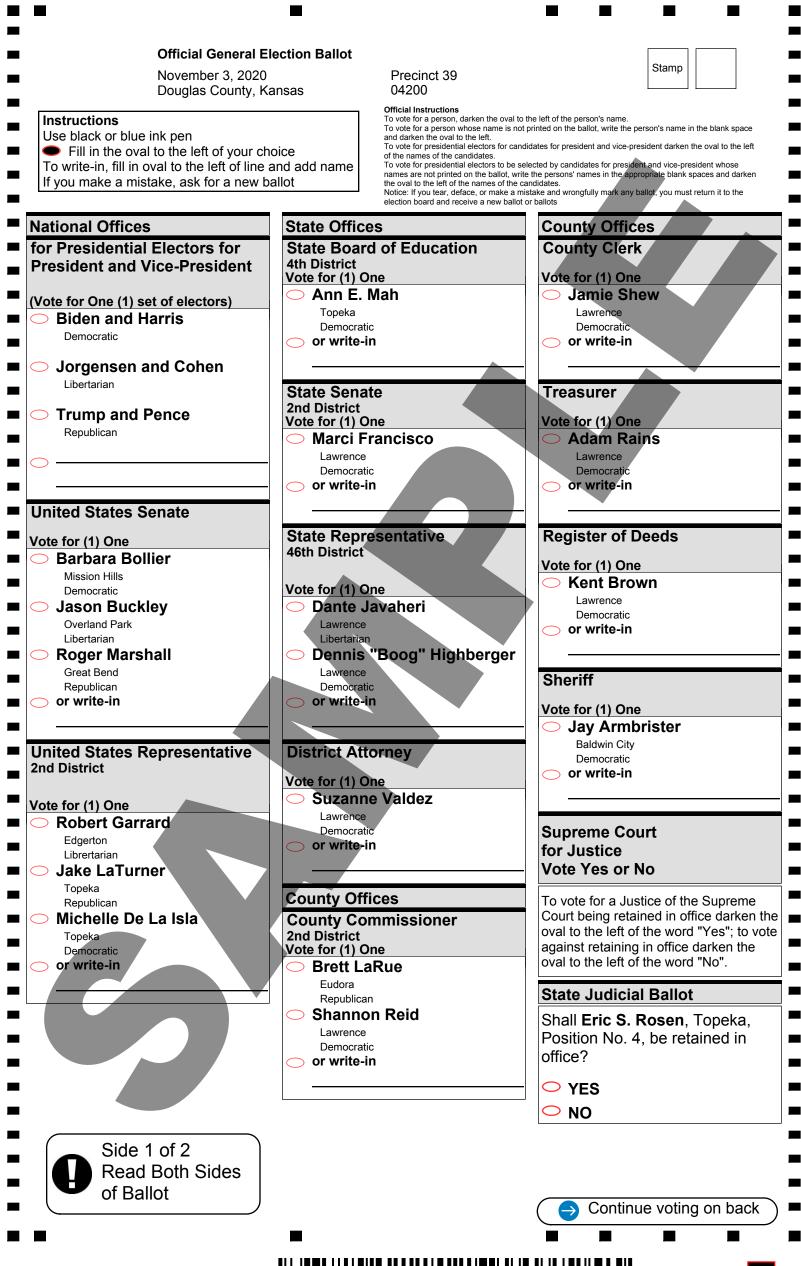

|                                                                                                                                                                                                                   | •                                                                                                |                 |
|-------------------------------------------------------------------------------------------------------------------------------------------------------------------------------------------------------------------|--------------------------------------------------------------------------------------------------|-----------------|
| Court of Appeals<br>for Judge<br>Vote Yes or No                                                                                                                                                                   | District Court<br>for Judge<br>Vote Yes or No                                                    |                 |
| To vote for a Judge of the Court of<br>Appeals being retained in office darken<br>the oval to the left of the word "Yes"; to<br>vote against retaining in office darken<br>the oval to the left of the word "No". | Shall James R. McCabria ,<br>Lawrence, District 7 Position No.<br>4, be retained in office?      |                 |
| State Judicial Ballot                                                                                                                                                                                             | ○ NO                                                                                             |                 |
| Shall <b>Sarah E. Warner</b> , Lenexa,<br>Position No. 4, be retained in<br>office?                                                                                                                               | Shall <b>Mark A. Simpson</b> ,<br>Lawrence, District 7 Position No.<br>5, be retained in office? |                 |
| <ul><li>○ YES</li><li>○ NO</li></ul>                                                                                                                                                                              | <ul><li>✓ YES</li><li>✓ NO</li></ul>                                                             |                 |
| Shall <b>David E. Bruns</b> , Olathe,<br>Position No. 6, be retained in<br>office?<br>• YES                                                                                                                       |                                                                                                  |                 |
| ○ NO                                                                                                                                                                                                              |                                                                                                  |                 |
| Shall <b>G. Gordon Atcheson</b> ,<br>Overland Park, Position No. 8, be<br>retained in office?<br>• YES                                                                                                            |                                                                                                  |                 |
| ○ NO                                                                                                                                                                                                              |                                                                                                  |                 |
| Shall <b>Karen M. Arnold-Burger</b> ,<br>Overland Park, Position No. 9, be<br>retained in office?                                                                                                                 |                                                                                                  |                 |
| <ul><li>✓ YES</li><li>✓ NO</li></ul>                                                                                                                                                                              |                                                                                                  |                 |
| Shall <b>Kathryn Gardner</b> , Topeka,<br>Position No. 14, be retained in<br>office?                                                                                                                              |                                                                                                  |                 |
|                                                                                                                                                                                                                   |                                                                                                  |                 |
| NO District Court Ballot                                                                                                                                                                                          |                                                                                                  |                 |
| To vote for a Judge of the District Court<br>being retained in office darken the oval<br>to the left of the word "Yes"; to vote<br>against retaining in office darken the<br>oval to the left of the word "No".   |                                                                                                  |                 |
| District Court<br>for Judge<br>Vote Yes or No<br>Shall Barbara Kay Huff ,<br>Lawrence, District 7 Position No.<br>3, be retained in office?                                                                       |                                                                                                  |                 |
| <ul> <li>YES</li> <li>NO</li> </ul>                                                                                                                                                                               |                                                                                                  |                 |
|                                                                                                                                                                                                                   | Side 2 of 2<br>Please review your ba<br>Thank you for voting                                     | allot           |
|                                                                                                                                                                                                                   |                                                                                                  | <br>II <b>-</b> |