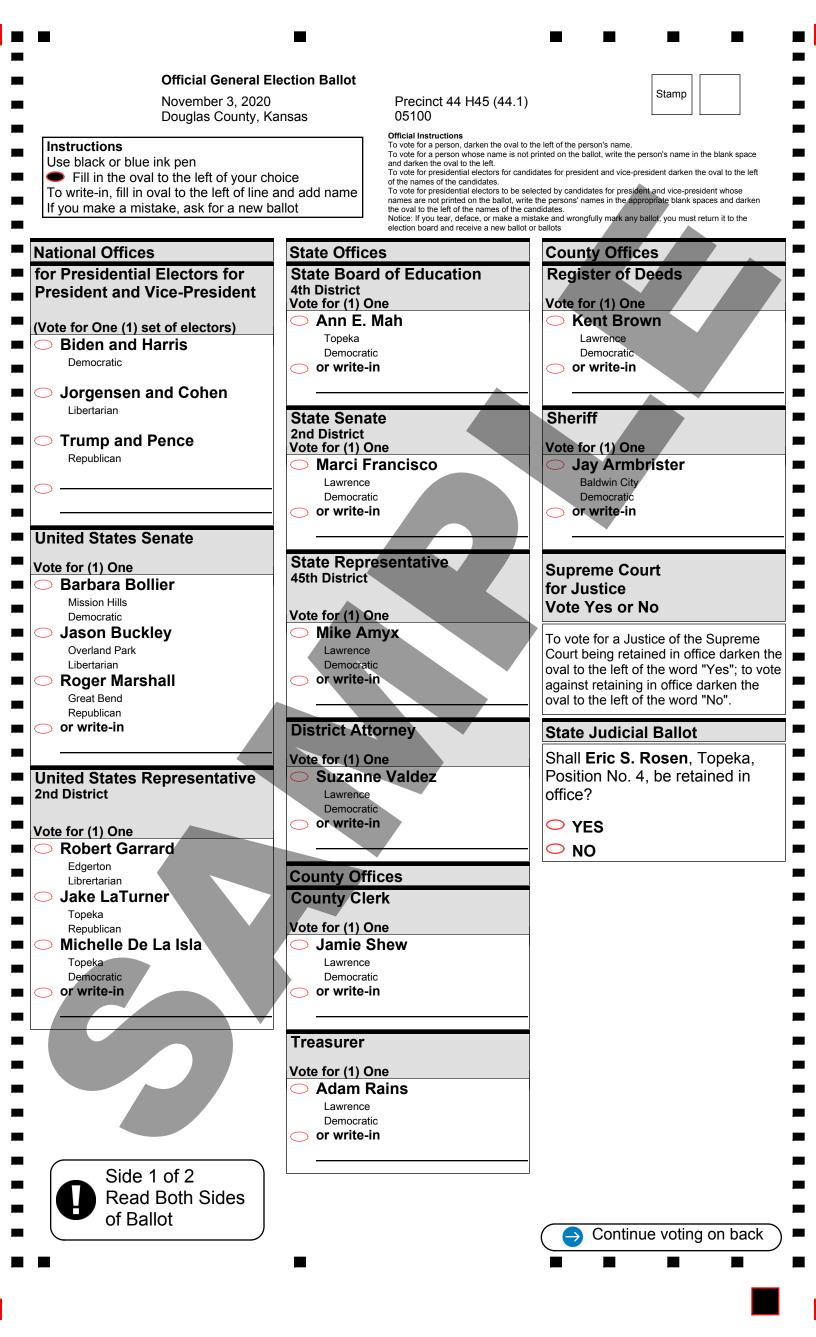

| Court of Appeals<br>for Judge<br>Vote Yes or No                                                                                                                                                                                          | District Court<br>for Judge<br>Vote Yes or No                                                    |  |
|------------------------------------------------------------------------------------------------------------------------------------------------------------------------------------------------------------------------------------------|--------------------------------------------------------------------------------------------------|--|
| To vote for a Judge of the Court of<br>Appeals being retained in office darken<br>the oval to the left of the word "Yes"; to<br>vote against retaining in office darken<br>the oval to the left of the word "No".                        | Shall James R. McCabria ,<br>Lawrence, District 7 Position No.<br>4, be retained in office?      |  |
| State Judicial Ballot                                                                                                                                                                                                                    |                                                                                                  |  |
| Shall <b>Sarah E. Warner</b> , Lenexa,<br>Position No. 4, be retained in<br>office?                                                                                                                                                      | Shall <b>Mark A. Simpson</b> ,<br>Lawrence, District 7 Position No.<br>5, be retained in office? |  |
|                                                                                                                                                                                                                                          | → YES                                                                                            |  |
|                                                                                                                                                                                                                                          |                                                                                                  |  |
| <ul> <li>Shall David E. Bruns, Olathe,</li> <li>Position No. 6, be retained in office?</li> <li>YES</li> </ul>                                                                                                                           |                                                                                                  |  |
|                                                                                                                                                                                                                                          |                                                                                                  |  |
| Shall <b>G. Gordon Atcheson</b> ,<br>Overland Park, Position No. 8, be<br>retained in office?                                                                                                                                            |                                                                                                  |  |
| <ul> <li>YES</li> <li>NO</li> </ul>                                                                                                                                                                                                      |                                                                                                  |  |
| Shall <b>Karen M. Arnold-Burger</b> ,<br>Overland Park, Position No. 9, be<br>retained in office?                                                                                                                                        |                                                                                                  |  |
|                                                                                                                                                                                                                                          |                                                                                                  |  |
| Shall <b>Kathryn Gardner</b> , Topeka,<br>Position No. 14, be retained in<br>office?                                                                                                                                                     |                                                                                                  |  |
|                                                                                                                                                                                                                                          |                                                                                                  |  |
|                                                                                                                                                                                                                                          |                                                                                                  |  |
| District Court Ballot<br>To vote for a Judge of the District Court<br>being retained in office darken the oval<br>to the left of the word "Yes"; to vote<br>against retaining in office darken the<br>oval to the left of the word "No". |                                                                                                  |  |
| District Court<br>for Judge<br>Vote Yes or No                                                                                                                                                                                            |                                                                                                  |  |
| Shall <b>Barbara Kay Huff</b> ,<br>Lawrence, District 7 Position No.<br>3, be retained in office?                                                                                                                                        |                                                                                                  |  |
| <ul><li>YES</li><li>NO</li></ul>                                                                                                                                                                                                         |                                                                                                  |  |
| •<br>•                                                                                                                                                                                                                                   | Side 2 of 2<br>Please review your ba<br>Thank you for voting                                     |  |