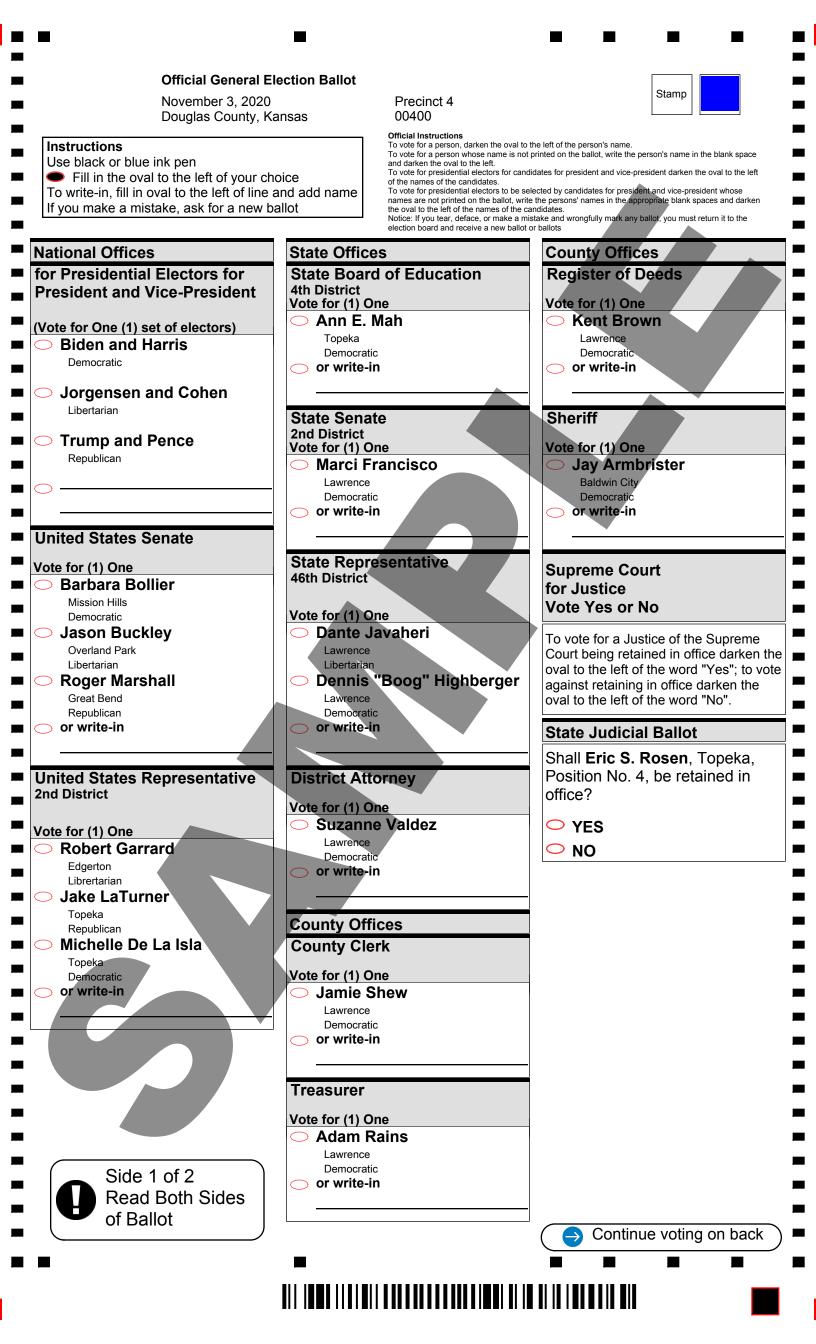

| · <u> </u>                                                                                                                                                                                                                               | <b>•</b>                                                                                         |         |
|------------------------------------------------------------------------------------------------------------------------------------------------------------------------------------------------------------------------------------------|--------------------------------------------------------------------------------------------------|---------|
| Court of Appeals<br>for Judge<br>Vote Yes or No                                                                                                                                                                                          | District Court<br>for Judge<br>Vote Yes or No                                                    |         |
| To vote for a Judge of the Court of<br>Appeals being retained in office darken<br>the oval to the left of the word "Yes"; to<br>vote against retaining in office darken<br>the oval to the left of the word "No".                        | Shall James R. McCabria ,<br>Lawrence, District 7 Position No.<br>4, be retained in office?      |         |
| State Judicial Ballot                                                                                                                                                                                                                    | ○ NO                                                                                             |         |
| Shall <b>Sarah E. Warner</b> , Lenexa,<br>Position No. 4, be retained in<br>office?                                                                                                                                                      | Shall <b>Mark A. Simpson</b> ,<br>Lawrence, District 7 Position No.<br>5, be retained in office? |         |
| ○ YES                                                                                                                                                                                                                                    | ○ YES                                                                                            |         |
| ○ NO                                                                                                                                                                                                                                     |                                                                                                  |         |
| Shall <b>David E. Bruns</b> , Olathe,<br>Position No. 6, be retained in<br>office?<br>• YES<br>• NO                                                                                                                                      |                                                                                                  |         |
| Shall <b>G. Gordon Atcheson</b> ,                                                                                                                                                                                                        |                                                                                                  |         |
| Overland Park, Position No. 8, be retained in office?                                                                                                                                                                                    |                                                                                                  |         |
| ○ YES                                                                                                                                                                                                                                    |                                                                                                  |         |
| ○ NO Shall Karen M. Arnold-Burger,<br>Overland Park, Position No. 9, be<br>retained in office?                                                                                                                                           |                                                                                                  | •       |
| <ul><li>○ YES</li><li>○ NO</li></ul>                                                                                                                                                                                                     |                                                                                                  |         |
| Shall <b>Kathryn Gardner</b> , Topeka,<br>Position No. 14, be retained in<br>office?                                                                                                                                                     |                                                                                                  |         |
| ○ YES                                                                                                                                                                                                                                    |                                                                                                  |         |
| ○ NO                                                                                                                                                                                                                                     |                                                                                                  |         |
| District Court Ballot<br>To vote for a Judge of the District Court<br>being retained in office darken the oval<br>to the left of the word "Yes"; to vote<br>against retaining in office darken the<br>oval to the left of the word "No". |                                                                                                  |         |
| District Court<br>for Judge<br>Vote Yes or No<br>Shall Barbara Kay Huff ,<br>Lawrence, District 7 Position No.<br>3, be retained in office?                                                                                              |                                                                                                  |         |
| <ul> <li>YES</li> <li>NO</li> </ul>                                                                                                                                                                                                      |                                                                                                  |         |
|                                                                                                                                                                                                                                          | Side 2 of 2<br>Please review your ba<br>Thank you for voting                                     | allot   |
| i 🔳                                                                                                                                                                                                                                      |                                                                                                  | ■ 1<br> |