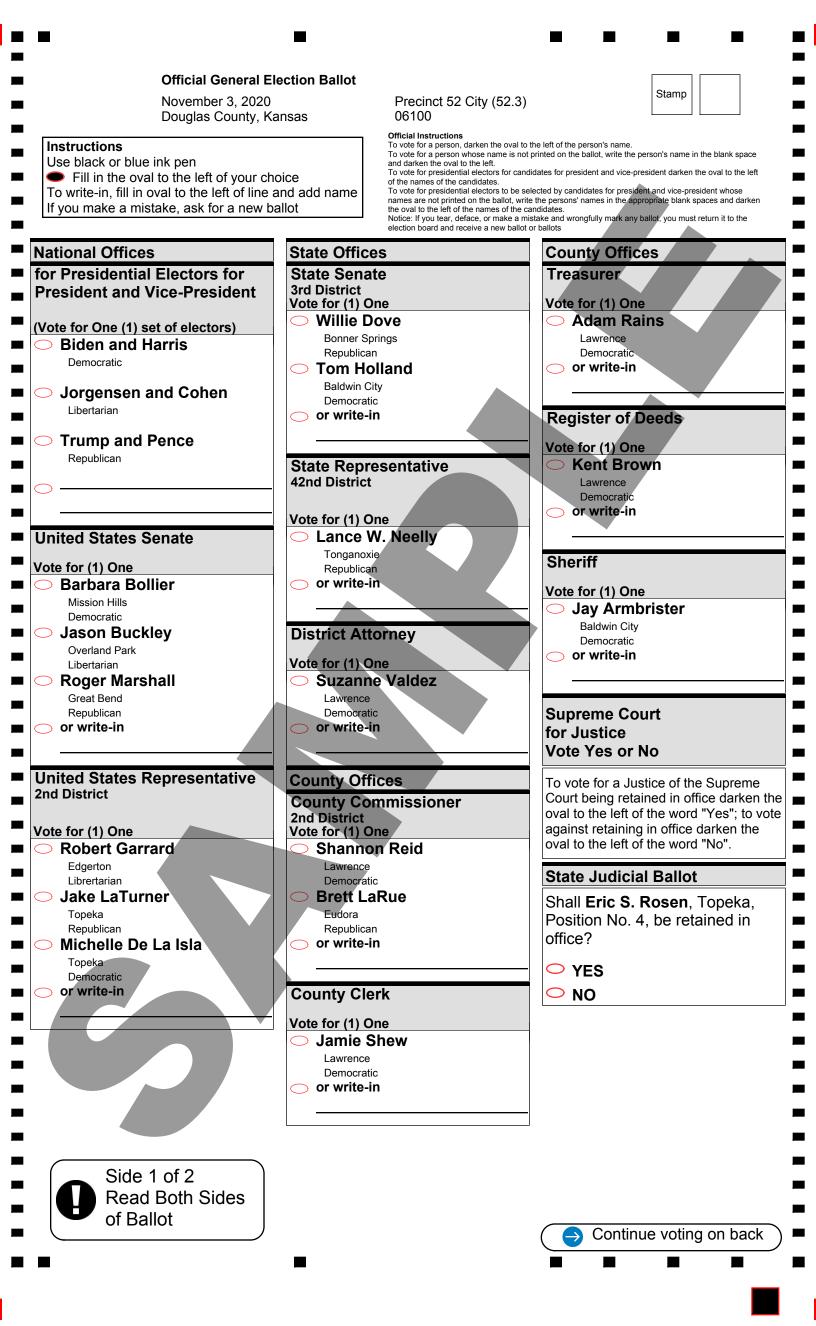

| Court of Appeals<br>for Judge<br>Vote Yes or No                                                                                                                                                                                          | District Court<br>for Judge<br>Vote Yes or No                                                    |  |
|------------------------------------------------------------------------------------------------------------------------------------------------------------------------------------------------------------------------------------------|--------------------------------------------------------------------------------------------------|--|
| To vote for a Judge of the Court of<br>Appeals being retained in office darken<br>the oval to the left of the word "Ye