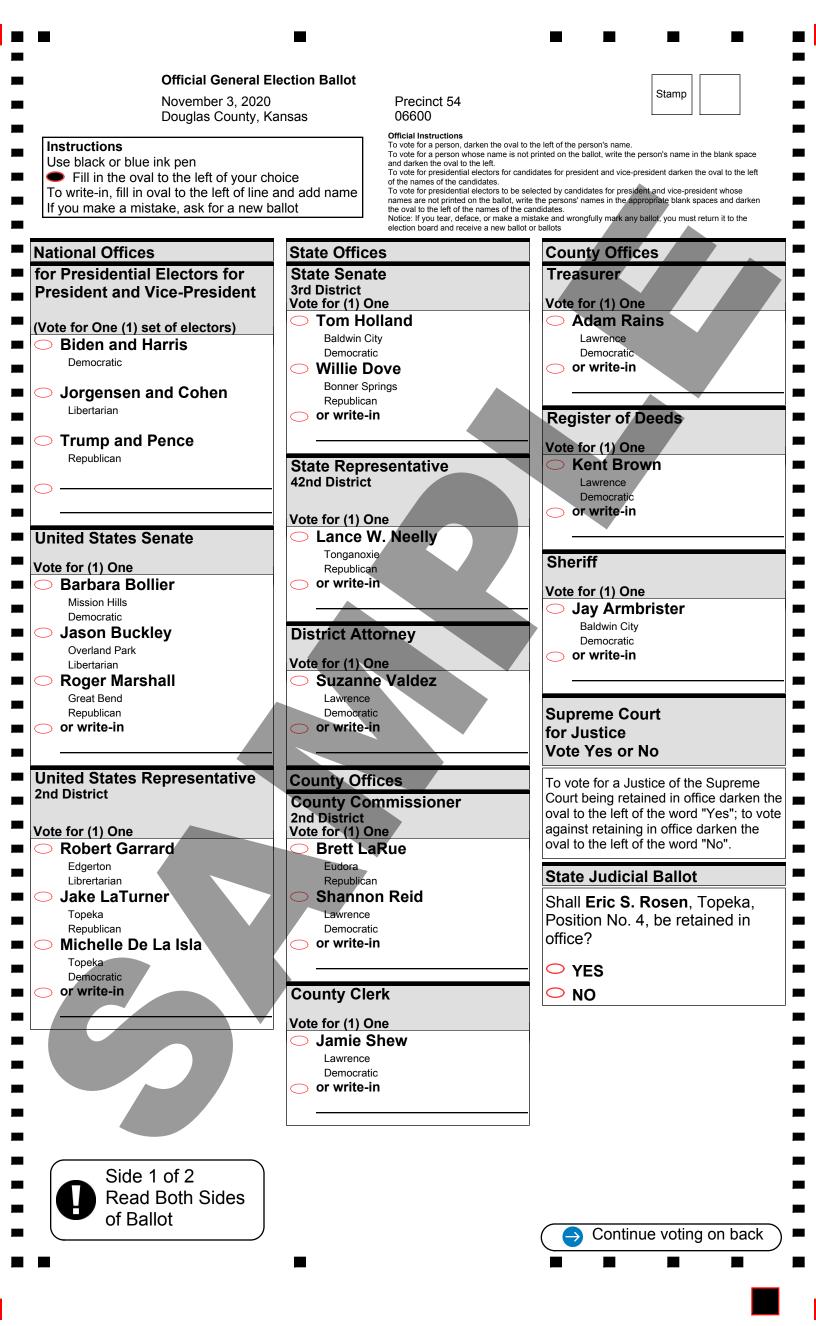

| Court of Appeals<br>for Judge<br>Vote Yes or No                                                                                                                                                                                          | District Court<br>for Judge<br>Vote Yes or No                                                    |  |
|------------------------------------------------------------------------------------------------------------------------------------------------------------------------------------------------------------------------------------------|--------------------------------------------------------------------------------------------------|--|
| To vote for a Judge of the Court of<br>Appeals being retained in office darken<br>the oval to the left of the word "Yes"; to<br>vote against retaining in office darken<br>the oval to the left of the word "No".                        | Shall James R. McCabria ,<br>Lawrence, District 7 Position No.<br>4, be retained in office?      |  |
| State Judicial Ballot                                                                                                                                                                                                                    |                                                                                                  |  |
| Shall <b>Sarah E. Warner</b> , Lenexa,<br>Position No. 4, be retained in<br>office?                                                                                                                                                      | Shall <b>Mark A. Simpson</b> ,<br>Lawrence, District 7 Position No.<br>5, be retained in office? |  |
|                                                                                                                                                                                                                                          | → YES                                                                                            |  |
|                                                                                                                                                                                                                                          |                                                                                                  |  |
| <ul> <li>Shall David E. Bruns, Olathe,</li> <li>Position No. 6, be retained in office?</li> <li>YES</li> </ul>                                                                                                                           |                                                                                                  |  |
|                                                                                                                                                                                                                                          |                                                                                                  |  |
| Shall <b>G. Gordon Atcheson</b> ,<br>Overland Park, Position No. 8, be<br>retained in office?                                                                                                                                            |                                                                                                  |  |
| <ul> <li>YES</li> <li>NO</li> </ul>                                                                                                                                                                                                      |                                                                                                  |  |
| Shall <b>Karen M. Arnold-Burger</b> ,<br>Overland Park, Position No. 9, be<br>retained in office?                                                                                                                                        |                                                                                                  |  |
|                                                                                                                                                                                                                                          |                                                                                                  |  |
| Shall <b>Kathryn Gardner</b> , Topeka,<br>Position No. 14, be retained in<br>office?                                                                                                                                                     |                                                                                                  |  |
|                                                                                                                                                                                                                                          |                                                                                                  |  |
|                                                                                                                                                                                                                                          |                                                                                                  |  |
| District Court Ballot<br>To vote for a Judge of the District Court<br>being retained in office darken the oval<br>to the left of the word "Yes"; to vote<br>against retaining in office darken the<br>oval to the left of the word "No". |                                                                                                  |  |
| District Court<br>for Judge<br>Vote Yes or No                                                                                                                                                                                            |                                                                                                  |  |
| Shall <b>Barbara Kay Huff</b> ,<br>Lawrence, District 7 Position No.<br>3, be retained in office?                                                                                                                                        |                                                                                                  |  |
| <ul><li>YES</li><li>NO</li></ul>                                                                                                                                                                                                         |                                                                                                  |  |
| •<br>•                                                                                                                                                                                                                                   | Side 2 of 2<br>Please review your ba<br>Thank you for voting                                     |  |