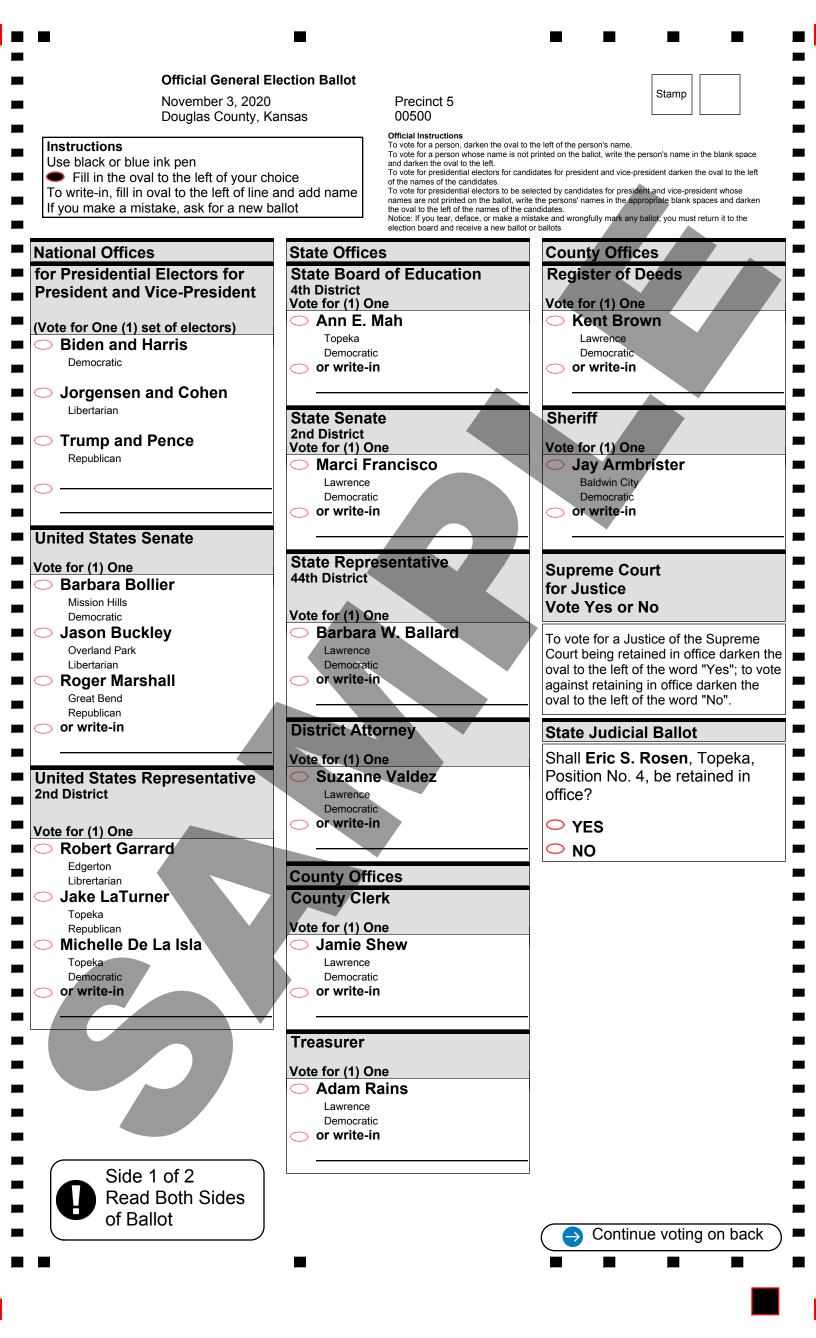

| Court of Appeals<br>for Judge<br>Vote Yes or No                                                                                                                                                                                          | District Court<br>for Judge<br>Vote Yes or No                                                    |  |
|------------------------------------------------------------------------------------------------------------------------------------------------------------------------------------------------------------------------------------------|--------------------------------------------------------------------------------------------------|--|
| To vote for a Judge of the Court of<br>Appeals being retained in office darken<br>the oval to the left of the word "Yes"; to<br>vote against retaining in office darken<br>the oval to the left of the word "No".                        | Shall James R. McCabria ,<br>Lawrence, District 7 Position No.<br>4, be retained in office?      |  |
| State Judicial Ballot                                                                                                                                                                                                                    |                                                                                                  |  |
| Shall <b>Sarah E. Warner</b> , Lenexa,<br>Position No. 4, be retained in<br>office?                                                                                                                                                      | Shall <b>Mark A. Simpson</b> ,<br>Lawrence, District 7 Position No.<br>5, be retained in office? |  |
|                                                                                                                                                                                                                                          | → YES                                                                                            |  |
|                                                                                                                                                                                                                                          |                                                                                                  |  |
| <ul> <li>Shall David E. Bruns, Olathe,</li> <li>Position No. 6, be retained in office?</li> <li>YES</li> </ul>                                                                                                                           |                                                                                                  |  |
|                                                                                                                                                                                                                                          |                                                                                                  |  |
| Shall <b>G. Gordon Atcheson</b> ,<br>Overland Park, Position No. 8, be<br>retained in office?                                                                                                                                            |                                                                                                  |  |
| <ul> <li>YES</li> <li>NO</li> </ul>                                                                                                                                                                                                      |                                                                                                  |  |
| Shall <b>Karen M. Arnold-Burger</b> ,<br>Overland Park, Position No. 9, be<br>retained in office?                                                                                                                                        |                                                                                                  |  |
|                                                                                                                                                                                                                                          |                                                                                                  |  |
| Shall <b>Kathryn Gardner</b> , Topeka,<br>Position No. 14, be retained in<br>office?                                                                                                                                                     |                                                                                                  |  |
|                                                                                                                                                                                                                                          |                                                                                                  |  |
|                                                                                                                                                                                                                                          |                                                                                                  |  |
| District Court Ballot<br>To vote for a Judge of the District Court<br>being retained in office darken the oval<br>to the left of the word "Yes"; to vote<br>against retaining in office darken the<br>oval to the left of the word "No". |                                                                                                  |  |
| District Court<br>for Judge<br>Vote Yes or No                                                                                                                                                                                            |                                                                                                  |  |
| Shall <b>Barbara Kay Huff</b> ,<br>Lawrence, District 7 Position No.<br>3, be retained in office?                                                                                                                                        |                                                                                                  |  |
| <ul><li>YES</li><li>NO</li></ul>                                                                                                                                                                                                         |                                                                                                  |  |
| •<br>•                                                                                                                                                                                                                                   | Side 2 of 2<br>Please review your ba<br>Thank you for voting                                     |  |