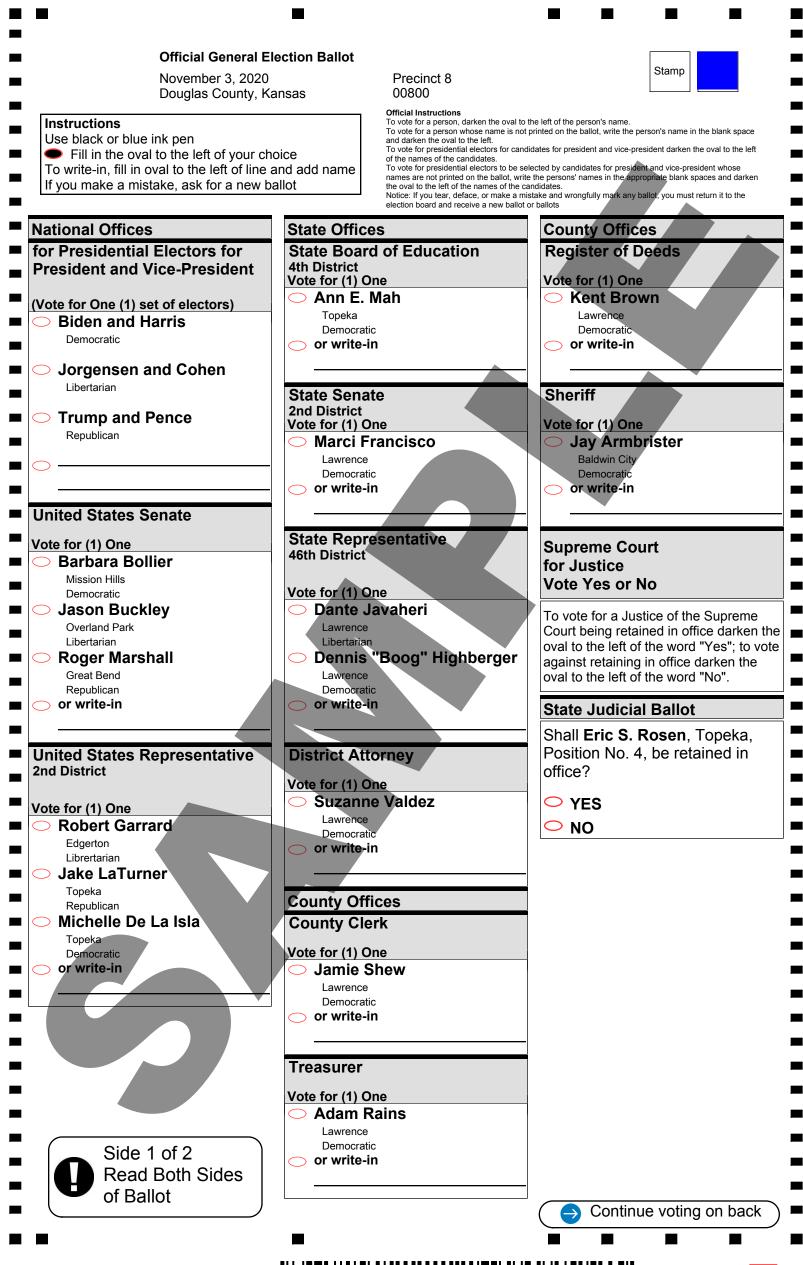

| · <u> </u>                                                                                                                                                                                                                               | <b>•</b>                                                                                         |         |
|------------------------------------------------------------------------------------------------------------------------------------------------------------------------------------------------------------------------------------------|--------------------------------------------------------------------------------------------------|---------|
| Court of Appeals<br>for Judge<br>Vote Yes or No                                                                                                                                                                                          | District Court<br>for Judge<br>Vote Yes or No                                                    |         |
| To vote for a Judge of the Court of<br>Appeals being retained in office darken<br>the oval to the left of the word "Yes"; to<br>vote against retaining in office darken<br>the oval to the left of the word "No".                        | Shall James R. McCabria ,<br>Lawrence, District 7 Position No.<br>4, be retained in office?      |         |
| State Judicial Ballot                                                                                                                                                                                                                    | ○ NO                                                                                             |         |
| Shall <b>Sarah E. Warner</b> , Lenexa,<br>Position No. 4, be retained in<br>office?                                                                                                                                                      | Shall <b>Mark A. Simpson</b> ,<br>Lawrence, District 7 Position No.<br>5, be retained in office? |         |
| ○ YES                                                                                                                                                                                                                                    | ○ YES                                                                                            |         |
| ○ NO                                                                                                                                                                                                                                     |                                                                                                  |         |
| Shall <b>David E. Bruns</b> , Olathe,<br>Position No. 6, be retained in<br>office?<br>• YES<br>• NO                                                                                                                                      |                                                                                                  |         |
| Shall <b>G. Gordon Atcheson</b> ,                                                                                                                                                                                                        |                                                                                                  |         |
| Overland Park, Position No. 8, be retained in office?                                                                                                                                                                                    |                                                                                                  |         |
| ○ YES                                                                                                                                                                                                                                    |                                                                                                  |         |
| ○ NO Shall Karen M. Arnold-Burger,<br>Overland Park, Position No. 9, be<br>retained in office?                                                                                                                                           |                                                                                                  | •       |
| <ul><li>○ YES</li><li>○ NO</li></ul>                                                                                                                                                                                                     |                                                                                                  |         |
| Shall <b>Kathryn Gardner</b> , Topeka,<br>Position No. 14, be retained in<br>office?                                                                                                                                                     |                                                                                                  |         |
| ○ YES                                                                                                                                                                                                                                    |                                                                                                  |         |
| ○ NO                                                                                                                                                                                                                                     |                                                                                                  |         |
| District Court Ballot<br>To vote for a Judge of the District Court<br>being retained in office darken the oval<br>to the left of the word "Yes"; to vote<br>against retaining in office darken the<br>oval to the left of the word "No". |                                                                                                  |         |
| District Court<br>for Judge<br>Vote Yes or No<br>Shall Barbara Kay Huff ,<br>Lawrence, District 7 Position No.<br>3, be retained in office?                                                                                              |                                                                                                  |         |
| <ul> <li>YES</li> <li>NO</li> </ul>                                                                                                                                                                                                      |                                                                                                  |         |
|                                                                                                                                                                                                                                          | Side 2 of 2<br>Please review your ba<br>Thank you for voting                                     | allot   |
| i 🔳                                                                                                                                                                                                                                      |                                                                                                  | ■ 1<br> |