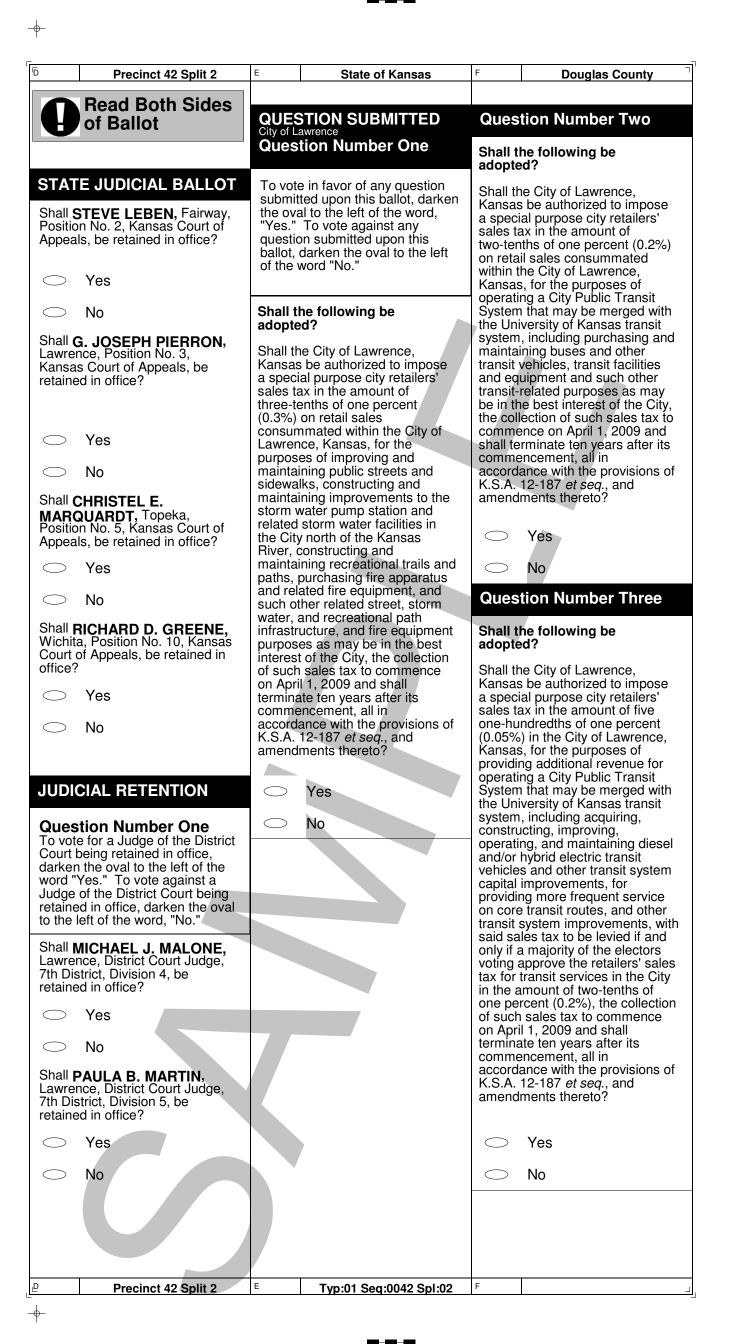

| ,      | Official General Electi                                                                                                                                                                                                                    | on Ballot                                                                                                                                                                                                                                                                                                                                                     | <b>November 4, 2008</b>                                                                                                                               |
|--------|--------------------------------------------------------------------------------------------------------------------------------------------------------------------------------------------------------------------------------------------|---------------------------------------------------------------------------------------------------------------------------------------------------------------------------------------------------------------------------------------------------------------------------------------------------------------------------------------------------------------|-------------------------------------------------------------------------------------------------------------------------------------------------------|
|        | Precinct 1                                                                                                                                                                                                                                 | B State of Kansas                                                                                                                                                                                                                                                                                                                                             | C Douglas County                                                                                                                                      |
| 11     | the election board and receive To vote for a person (except f name. To vote for a person whose blank space and darken the oval to To vote for presidential electo the left of the names of the candida for president and vice-president wh | Instructions to Voter make a mistake and wrongfully mark a e a new ballot or set of ballots. or presidential electors) darken the overal name is not printed on the ballot, write the left. It is for candidates for president and vicates. To vote for presidential electors nose names are not printed on the ball darken the oval at the left of the names | al at the left of the person's e the person's name in the e-president darken the oval to to be selected by candidates ot, write the persons' names in |
|        | Read Both Sides                                                                                                                                                                                                                            | STATE OFFICES                                                                                                                                                                                                                                                                                                                                                 | COUNTY OFFICES                                                                                                                                        |
| 21     | To vote you must darken                                                                                                                                                                                                                    | STATE SENATOR 3rd DISTRICT Vote for One                                                                                                                                                                                                                                                                                                                       | REGISTER OF DEEDS Vote for One                                                                                                                        |
|        | the oval completely                                                                                                                                                                                                                        | Roger C. Pine Lawrence Republican Patrick Wilbur Lawrence Libertarian                                                                                                                                                                                                                                                                                         | Kay Pesnell Eudora Democra                                                                                                                            |
|        | NATIONAL OFFICES                                                                                                                                                                                                                           | Tom Holland Baldwin City Democratic                                                                                                                                                                                                                                                                                                                           | Wille-III                                                                                                                                             |
| i<br>I | for PRESIDENTIAL ELECTORS FOR PRESIDENT AND VICE-PRESIDENT                                                                                                                                                                                 | Write-in                                                                                                                                                                                                                                                                                                                                                      | SHERIFF<br>Vote for One                                                                                                                               |
|        | Vote for One Set of Electors                                                                                                                                                                                                               | STATE REPRESENTATIVE 46th DISTRICT                                                                                                                                                                                                                                                                                                                            | Kenneth McGovern Lawrence Republic                                                                                                                    |
|        | Barr and Root Libertarian  McCain and Palin                                                                                                                                                                                                | Vote for One  Paul Davis                                                                                                                                                                                                                                                                                                                                      | Write-in                                                                                                                                              |
| 41     | Republican  Nader and Gonzalez                                                                                                                                                                                                             | Lawrence Democratic                                                                                                                                                                                                                                                                                                                                           |                                                                                                                                                       |
| 42     | Independent  Obama and Biden Democratic                                                                                                                                                                                                    | Write-in                                                                                                                                                                                                                                                                                                                                                      | STATE JUDICIAL BALLO                                                                                                                                  |
| 43     | Baldwin and Castle Reform                                                                                                                                                                                                                  | DISTRICT ATTORNEY Vote for One                                                                                                                                                                                                                                                                                                                                | Question Number One To vote for a Justice of the                                                                                                      |
| 1<br>1 | Write-in                                                                                                                                                                                                                                   | Charles E. Branson                                                                                                                                                                                                                                                                                                                                            | Supreme Court being retained in office, darken the oval to the left of the word "Yes." To vote against a Justice of the Supreme                       |
| i<br>i | UNITED STATES SENATOR Vote for One                                                                                                                                                                                                         | Lawrence Democratic  Write-in                                                                                                                                                                                                                                                                                                                                 | court being retained in office, darken the oval to the left of the word "No."                                                                         |
|        | Joseph L Martin St. Marys Reform                                                                                                                                                                                                           | COUNTY OFFICES                                                                                                                                                                                                                                                                                                                                                | Shall <b>ERIC S. ROSEN</b> ,<br>Topeka, Position No. 4, Kansas                                                                                        |
| I      | Pat Roberts Dodge City Republican                                                                                                                                                                                                          | COUNTY CLERK<br>Vote for One                                                                                                                                                                                                                                                                                                                                  | Supreme Court, be retained in office?                                                                                                                 |
| 51     | Jim Slattery Topeka Democration  Randall L. Hodgkinson                                                                                                                                                                                     |                                                                                                                                                                                                                                                                                                                                                               | YES                                                                                                                                                   |
| •<br>• | Topeka Libertariar                                                                                                                                                                                                                         | Shew Lawrence Democratic                                                                                                                                                                                                                                                                                                                                      | Shall <b>LEE A. JOHNSON,</b> Topeka, Position No. 6, Kansas                                                                                           |
|        | Write-in                                                                                                                                                                                                                                   | Write-in                                                                                                                                                                                                                                                                                                                                                      | Supreme Court, be retained in office?                                                                                                                 |
| l<br>I | UNITED STATES REPRESENTATIVE 3rd DISTRICT Vote for One                                                                                                                                                                                     | COUNTY TREASURER Vote for One                                                                                                                                                                                                                                                                                                                                 |                                                                                                                                                       |
| I      | VOLUTION ONE                                                                                                                                                                                                                               | Paula Gilchrist Democratic                                                                                                                                                                                                                                                                                                                                    |                                                                                                                                                       |
| i<br>I | Joe Bellis Overland Park Libertarian Nick Jordan Shawnee Republican                                                                                                                                                                        | Write-in                                                                                                                                                                                                                                                                                                                                                      | Question Number Two To vote for a Judge of the Court of Appeals being retained in office, darken the oval to the left                                 |
|        | Dennis Moore Lenexa Democratic                                                                                                                                                                                                             |                                                                                                                                                                                                                                                                                                                                                               | of the word "Yes." To vote against a Judge of the Court of                                                                                            |
| l<br>I | Cottawa Reform                                                                                                                                                                                                                             |                                                                                                                                                                                                                                                                                                                                                               | Appeals being retained in office, darken the oval to the left of the word "No."                                                                       |
| _      | Write-in                                                                                                                                                                                                                                   |                                                                                                                                                                                                                                                                                                                                                               |                                                                                                                                                       |
|        | A Precinct 1                                                                                                                                                                                                                               | B Typ:01 Seq:0001 Spl:01                                                                                                                                                                                                                                                                                                                                      | С                                                                                                                                                     |