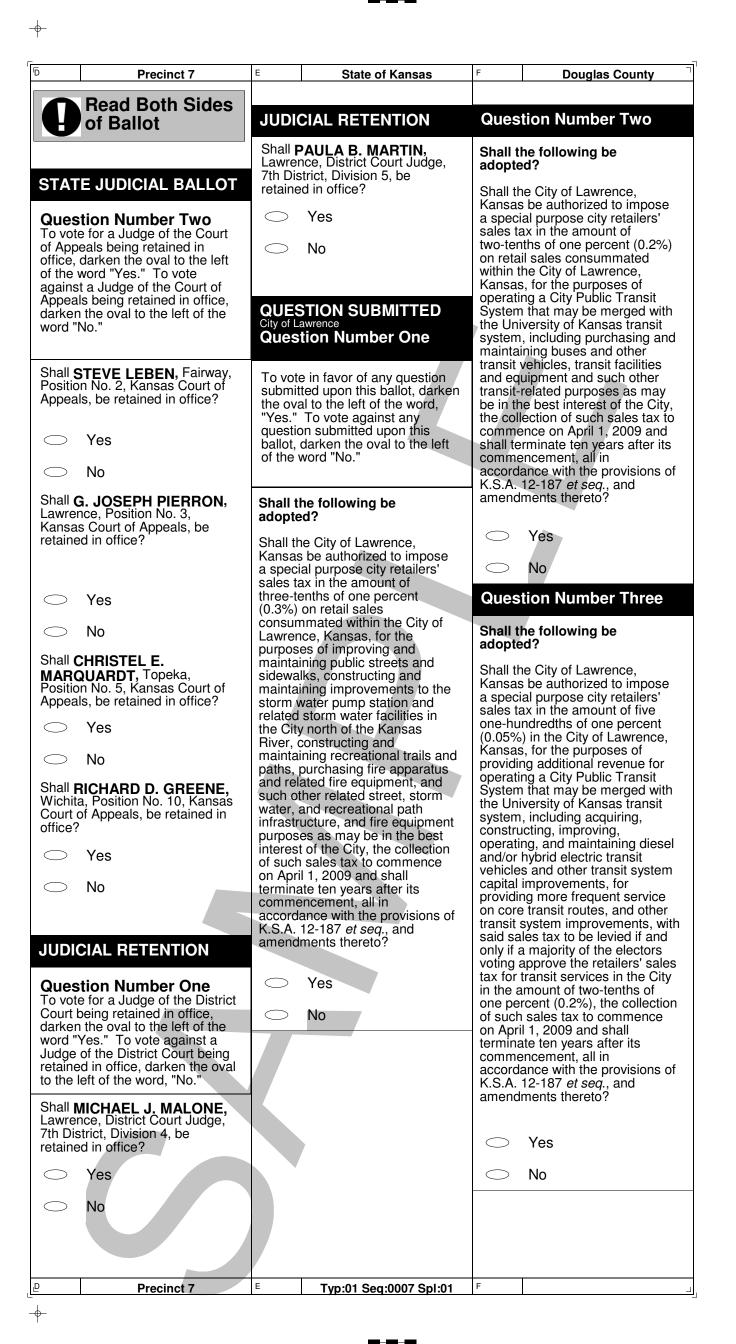

| ,      | Official General Electi                                                                                                                                                                                                                    | on Ballot                                                                                                                                                                                                                                                                                                                                                     | <b>November 4, 2008</b>                                                                                                                               |
|--------|--------------------------------------------------------------------------------------------------------------------------------------------------------------------------------------------------------------------------------------------|---------------------------------------------------------------------------------------------------------------------------------------------------------------------------------------------------------------------------------------------------------------------------------------------------------------------------------------------------------------|-------------------------------------------------------------------------------------------------------------------------------------------------------|
|        | Precinct 1                                                                                                                                                                                                                                 | B State of Kansas                                                                                                                                                                                                                                                                                                                                             | C Douglas County                                                                                                                                      |
| 11     | the election board and receive To vote for a person (except f name. To vote for a person whose blank space and darken the oval to To vote for presidential electo the left of the names of the candida for president and vice-president wh | Instructions to Voter make a mistake and wrongfully mark a e a new ballot or set of ballots. or presidential electors) darken the overal name is not printed on the ballot, write the left. It is for candidates for president and vicates. To vote for presidential electors nose names are not printed on the ball darken the oval at the left of the names | al at the left of the person's e the person's name in the e-president darken the oval to to be selected by candidates ot, write the persons' names in |
|        | Read Both Sides                                                                                                                                                                                                                            | STATE OFFICES                                                                                                                                                                                                                                                                                                                                                 | COUNTY OFFICES                                                                                                                                        |
| 21     | To vote you must darken                                                                                                                                                                                                                    | STATE SENATOR 3rd DISTRICT Vote for One                                                                                                                                                                                                                                                                                                                       | REGISTER OF DEEDS Vote for One                                                                                                                        |
|        | the oval completely                                                                                                                                                                                                                        | Roger C. Pine Lawrence Republican Patrick Wilbur Lawrence Libertarian                                                                                                                                                                                                                                                                                         | Kay Pesnell Eudora Democra                                                                                                                            |
|        | NATIONAL OFFICES                                                                                                                                                                                                                           | Tom Holland Baldwin City Democratic                                                                                                                                                                                                                                                                                                                           | Wille-III                                                                                                                                             |
| i<br>I | for PRESIDENTIAL ELECTORS FOR PRESIDENT AND VICE-PRESIDENT                                                                                                                                                                                 | Write-in                                                                                                                                                                                                                                                                                                                                                      | SHERIFF<br>Vote for One                                                                                                                               |
|        | Vote for One Set of Electors                                                                                                                                                                                                               | STATE REPRESENTATIVE 46th DISTRICT                                                                                                                                                                                                                                                                                                                            | Kenneth McGovern Lawrence Republic                                                                                                                    |
|        | Barr and Root Libertarian  McCain and Palin                                                                                                                                                                                                | Vote for One  Paul Davis                                                                                                                                                                                                                                                                                                                                      | Write-in                                                                                                                                              |
| 41     | Republican  Nader and Gonzalez                                                                                                                                                                                                             | Lawrence Democratic                                                                                                                                                                                                                                                                                                                                           |                                                                                                                                                       |
| 42     | Independent  Obama and Biden Democratic                                                                                                                                                                                                    | Write-in                                                                                                                                                                                                                                                                                                                                                      | STATE JUDICIAL BALLO                                                                                                                                  |
| 43     | Baldwin and Castle Reform                                                                                                                                                                                                                  | DISTRICT ATTORNEY Vote for One                                                                                                                                                                                                                                                                                                                                | Question Number One To vote for a Justice of the                                                                                                      |
| 1<br>1 | Write-in                                                                                                                                                                                                                                   | Charles E. Branson                                                                                                                                                                                                                                                                                                                                            | Supreme Court being retained in office, darken the oval to the left of the word "Yes." To vote against a Justice of the Supreme                       |
| i<br>i | UNITED STATES SENATOR Vote for One                                                                                                                                                                                                         | Lawrence Democratic  Write-in                                                                                                                                                                                                                                                                                                                                 | court being retained in office, darken the oval to the left of the word "No."                                                                         |
|        | Joseph L Martin St. Marys Reform                                                                                                                                                                                                           | COUNTY OFFICES                                                                                                                                                                                                                                                                                                                                                | Shall <b>ERIC S. ROSEN</b> ,<br>Topeka, Position No. 4, Kansas                                                                                        |
| I      | Pat Roberts Dodge City Republican                                                                                                                                                                                                          | COUNTY CLERK<br>Vote for One                                                                                                                                                                                                                                                                                                                                  | Supreme Court, be retained in office?                                                                                                                 |
| 51     | Jim Slattery Topeka Democration  Randall L. Hodgkinson                                                                                                                                                                                     |                                                                                                                                                                                                                                                                                                                                                               | YES                                                                                                                                                   |
| •<br>• | Topeka Libertariar                                                                                                                                                                                                                         | Shew Lawrence Democratic                                                                                                                                                                                                                                                                                                                                      | Shall <b>LEE A. JOHNSON,</b> Topeka, Position No. 6, Kansas                                                                                           |
|        | Write-in                                                                                                                                                                                                                                   | Write-in                                                                                                                                                                                                                                                                                                                                                      | Supreme Court, be retained in office?                                                                                                                 |
| l<br>I | UNITED STATES REPRESENTATIVE 3rd DISTRICT Vote for One                                                                                                                                                                                     | COUNTY TREASURER Vote for One                                                                                                                                                                                                                                                                                                                                 |                                                                                                                                                       |
| I      | VOLUTION ONE                                                                                                                                                                                                                               | Paula Gilchrist Democratic                                                                                                                                                                                                                                                                                                                                    |                                                                                                                                                       |
| i<br>I | Joe Bellis Overland Park Libertarian Nick Jordan Shawnee Republican                                                                                                                                                                        | Write-in                                                                                                                                                                                                                                                                                                                                                      | Question Number Two To vote for a Judge of the Court of Appeals being retained in office, darken the oval to the left                                 |
|        | Dennis Moore Lenexa Democratic                                                                                                                                                                                                             |                                                                                                                                                                                                                                                                                                                                                               | of the word "Yes." To vote against a Judge of the Court of                                                                                            |
| l<br>I | Cottawa Reform                                                                                                                                                                                                                             |                                                                                                                                                                                                                                                                                                                                                               | Appeals being retained in office, darken the oval to the left of the word "No."                                                                       |
| _      | Write-in                                                                                                                                                                                                                                   |                                                                                                                                                                                                                                                                                                                                                               |                                                                                                                                                       |
|        | A Precinct 1                                                                                                                                                                                                                               | B Typ:01 Seq:0001 Spl:01                                                                                                                                                                                                                                                                                                                                      | С                                                                                                                                                     |