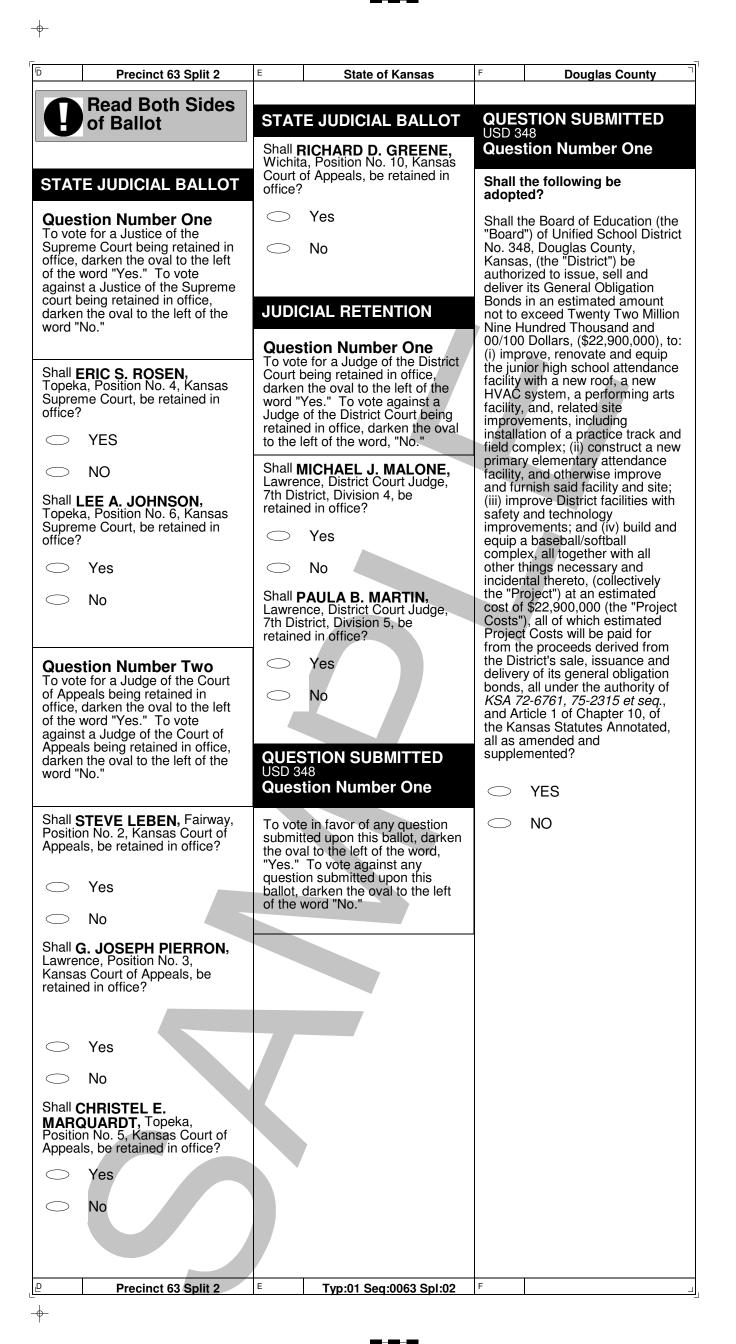

| ,      | Official General Electi                                                                                                                                                                                                                    | on Ballot                                                                                                                                                                                                                                                                                                                                                     | <b>November 4, 2008</b>                                                                                                                               |
|--------|--------------------------------------------------------------------------------------------------------------------------------------------------------------------------------------------------------------------------------------------|---------------------------------------------------------------------------------------------------------------------------------------------------------------------------------------------------------------------------------------------------------------------------------------------------------------------------------------------------------------|-------------------------------------------------------------------------------------------------------------------------------------------------------|
|        | Precinct 1                                                                                                                                                                                                                                 | B State of Kansas                                                                                                                                                                                                                                                                                                                                             | C Douglas County                                                                                                                                      |
| 11     | the election board and receive To vote for a person (except f name. To vote for a person whose blank space and darken the oval to To vote for presidential electo the left of the names of the candida for president and vice-president wh | Instructions to Voter make a mistake and wrongfully mark a e a new ballot or set of ballots. or presidential electors) darken the overal name is not printed on the ballot, write the left. It is for candidates for president and vicates. To vote for presidential electors nose names are not printed on the ball darken the oval at the left of the names | al at the left of the person's e the person's name in the e-president darken the oval to to be selected by candidates ot, write the persons' names in |
|        | Read Both Sides                                                                                                                                                                                                                            | STATE OFFICES                                                                                                                                                                                                                                                                                                                                                 | COUNTY OFFICES                                                                                                                                        |
| 21     | To vote you must darken                                                                                                                                                                                                                    | STATE SENATOR 3rd DISTRICT Vote for One                                                                                                                                                                                                                                                                                                                       | REGISTER OF DEEDS Vote for One                                                                                                                        |
|        | the oval completely                                                                                                                                                                                                                        | Roger C. Pine Lawrence Republican Patrick Wilbur Lawrence Libertarian                                                                                                                                                                                                                                                                                         | Kay Pesnell Eudora Democra                                                                                                                            |
|        | NATIONAL OFFICES                                                                                                                                                                                                                           | Tom Holland Baldwin City Democratic                                                                                                                                                                                                                                                                                                                           | Wille-III                                                                                                                                             |
| i<br>I | for PRESIDENTIAL ELECTORS FOR PRESIDENT AND VICE-PRESIDENT                                                                                                                                                                                 | Write-in                                                                                                                                                                                                                                                                                                                                                      | SHERIFF<br>Vote for One                                                                                                                               |
|        | Vote for One Set of Electors                                                                                                                                                                                                               | STATE REPRESENTATIVE 46th DISTRICT                                                                                                                                                                                                                                                                                                                            | Kenneth McGovern Lawrence Republic                                                                                                                    |
|        | Barr and Root Libertarian  McCain and Palin                                                                                                                                                                                                | Vote for One  Paul Davis                                                                                                                                                                                                                                                                                                                                      | Write-in                                                                                                                                              |
| 41     | Republican  Nader and Gonzalez                                                                                                                                                                                                             | Lawrence Democratic                                                                                                                                                                                                                                                                                                                                           |                                                                                                                                                       |
| 42     | Independent  Obama and Biden Democratic                                                                                                                                                                                                    | Write-in                                                                                                                                                                                                                                                                                                                                                      | STATE JUDICIAL BALLO                                                                                                                                  |
| 43     | Baldwin and Castle Reform                                                                                                                                                                                                                  | DISTRICT ATTORNEY Vote for One                                                                                                                                                                                                                                                                                                                                | Question Number One To vote for a Justice of the                                                                                                      |
| 1<br>1 | Write-in                                                                                                                                                                                                                                   | Charles E. Branson                                                                                                                                                                                                                                                                                                                                            | Supreme Court being retained in office, darken the oval to the left of the word "Yes." To vote against a Justice of the Supreme                       |
| i<br>i | UNITED STATES SENATOR Vote for One                                                                                                                                                                                                         | Lawrence Democratic  Write-in                                                                                                                                                                                                                                                                                                                                 | court being retained in office, darken the oval to the left of the word "No."                                                                         |
|        | Joseph L Martin St. Marys Reform                                                                                                                                                                                                           | COUNTY OFFICES                                                                                                                                                                                                                                                                                                                                                | Shall <b>ERIC S. ROSEN</b> ,<br>Topeka, Position No. 4, Kansas                                                                                        |
| I      | Pat Roberts Dodge City Republican                                                                                                                                                                                                          | COUNTY CLERK<br>Vote for One                                                                                                                                                                                                                                                                                                                                  | Supreme Court, be retained in office?                                                                                                                 |
| 51     | Jim Slattery Topeka Democration  Randall L. Hodgkinson                                                                                                                                                                                     |                                                                                                                                                                                                                                                                                                                                                               | YES                                                                                                                                                   |
| •<br>• | Topeka Libertariar                                                                                                                                                                                                                         | Shew Lawrence Democratic                                                                                                                                                                                                                                                                                                                                      | Shall <b>LEE A. JOHNSON,</b> Topeka, Position No. 6, Kansas                                                                                           |
|        | Write-in                                                                                                                                                                                                                                   | Write-in                                                                                                                                                                                                                                                                                                                                                      | Supreme Court, be retained in office?                                                                                                                 |
| l<br>I | UNITED STATES REPRESENTATIVE 3rd DISTRICT Vote for One                                                                                                                                                                                     | COUNTY TREASURER Vote for One                                                                                                                                                                                                                                                                                                                                 |                                                                                                                                                       |
| I      | VOLUTION ONE                                                                                                                                                                                                                               | Paula Gilchrist Democratic                                                                                                                                                                                                                                                                                                                                    |                                                                                                                                                       |
| i<br>I | Joe Bellis Overland Park Libertarian Nick Jordan Shawnee Republican                                                                                                                                                                        | Write-in                                                                                                                                                                                                                                                                                                                                                      | Question Number Two To vote for a Judge of the Court of Appeals being retained in office, darken the oval to the left                                 |
|        | Dennis Moore Lenexa Democratic                                                                                                                                                                                                             |                                                                                                                                                                                                                                                                                                                                                               | of the word "Yes." To vote against a Judge of the Court of                                                                                            |
| l<br>I | Cottawa Reform                                                                                                                                                                                                                             |                                                                                                                                                                                                                                                                                                                                                               | Appeals being retained in office, darken the oval to the left of the word "No."                                                                       |
| _      | Write-in                                                                                                                                                                                                                                   |                                                                                                                                                                                                                                                                                                                                                               |                                                                                                                                                       |
|        | A Precinct 1                                                                                                                                                                                                                               | B Typ:01 Seq:0001 Spl:01                                                                                                                                                                                                                                                                                                                                      | С                                                                                                                                                     |